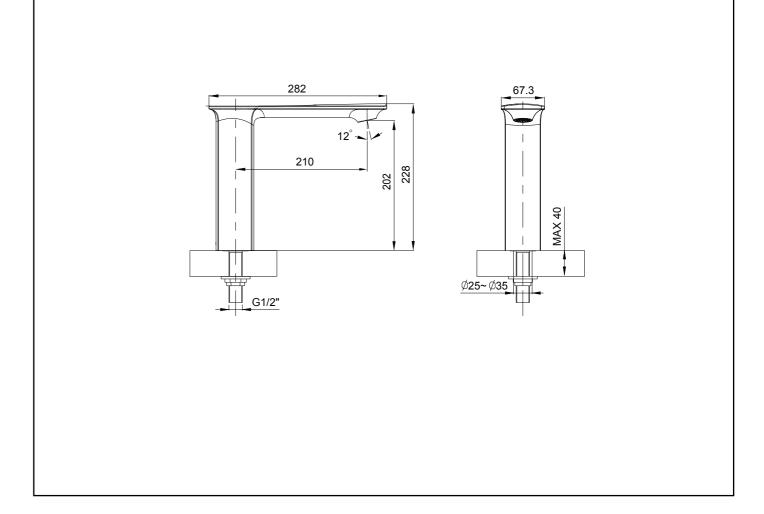

All information is based on the latest product information available at the time of publication. Kohler Co. reserves the right to make changes in product characteristics, packaging, or availability at any time without

Please leave these instructions for the consumer. They contain important information.

- Flush the water supply pipes thoroughly to remove any debris.
   An in line water filter must be used with this product.
   Inspect the supply pipes for damage. Replace as necessary.

- 4. Observe local plumbing codes.
  5. If possible, install this spout before installing the bath.
  6. Recommended working pressure: 100KPa to 500KPa.
  7. Maximum working pressure: 800KPa.
- 8. All installations should comply with the relevant requirements of AS/NZS 3500.

#### **ROUGH-IN DIMENSIONS**



1158338-AN2-A 12/08/11

### **INSTALLATION - Spout**

- 1.) Remove the parts from the spout kit(1) and retain them according to the following order: the nut(8), the nut(7), the washer(6) and the metal washer(5).
- 2.) Slide the o-ring(3) into the top groove of the metal washer(5), slide the o-ring(4) into the bottom groove of the metal washer(5), install the metal washer with o-rings on the spout inlet(2) on the bottom of the spout.
- 3.) Fit the spout to the hole of the bath tub. From underneath, install the washer(6), nut(7), nut(8) and loosly tighten.
- 4.) Position the tap so that the spout points to the front. Secure the spout by tightening nut(7) and nut(8).



#### **INSTALLATION CHECK**

- 1.) Ensure that all coupling nuts are tight and that the handle is in the off position.
- 2