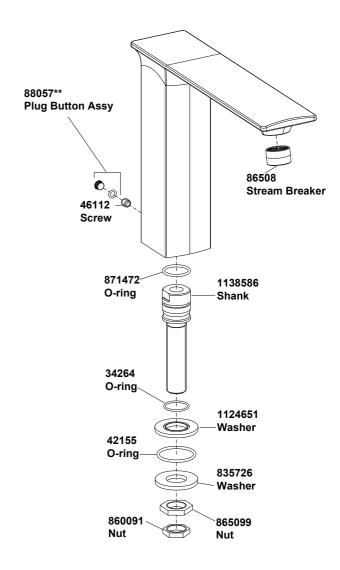

### **INSTALLATION - Spout**

- 1.) Remove the parts from the spout kit(1) and retain them according to the following order: the nut(8), the nut(7), the washer(6) and the metal washer(5).
- 2.) Slide the o-ring(3) into the top groove of the metal washer(5), slide the o-ring(4) into the bottom groove of the metal washer(5), install the metal washer with o-rings on the spout inlet(2) on the bottom of the spout.
- 3.) Fit the spout to the hole of the bath tub. From underneath, install the washer(6), nut(7), nut(8) and loosly tighten.
- 4.) Position the tap so that the spout points to the front. Secure the spout by tightening nut(7) and nut(8).

# STANCE Hob Mount Bath Spout

BATH SPOUT: 15998A

\*\*Color code must be specified when ordering

1158338-AN2-A 12/08/11 2 1158338-AN2-A 12/08/11