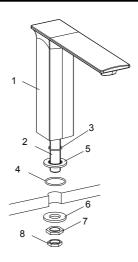

### **INSTALLATION - Spout**

- 1.) Remove the parts from the spout kit(1) and retain them according to the following order: the nut(8), the nut(7), the washer(6) and the metal washer(5).
- 2.) Slide the o-ring(3) into the top groove of the metal washer(5), slide the o-ring(4) into the bottom groove of the metal washer(5), install the metal washer with o-rings on the spout inlet(2) on the bottom of the spout.
- 3.) Fit the spout to the hole of the bath tub. From underneath, install the washer(6), nut(7), nut(8) and loosly tighten.
- 4.) Position the tap so that the spout points to the front. Secure the spout by tightening nut(7) and nut(8).