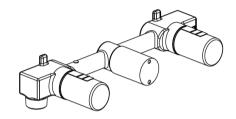

# **COMPONENTS**<sub>TM</sub>

SINGLE HANDLE INWALL VALVE

#### **Features**

- · DZR brass construction
- · Leak-free 1/4 turn ceramic disc valve(s)
- 28139T-DR · Coordinate with your choice of Components spouts and handles for a personalized design
- (sold seperately)
- · Metal mounting hardware assures a secure installation
- · G 1/2" thead connection(s)
- · Includes wall bracket and mounting fasteners suitable for various wall types.

# **Specified Models**

| SKU       | Description              | Color/Finish |
|-----------|--------------------------|--------------|
| 28139T-DR | Dual Handle Inwall Valve | N/A          |

Note: For a full range of color finishes in your market please contact your local Kohler representative.