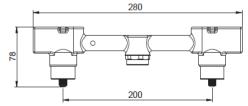

## **Product Diagram**

Dimensions are approximate

unit: mm

28139T-DR

<sup>\*</sup>BL launch date to be announced, CP & BN available now