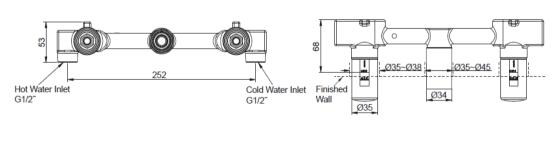

## **Product Diagram**

Dimensions are approximate

unit: mm

28139T-DR

<sup>\*</sup>BL launch date to be announced, CP & BN available now