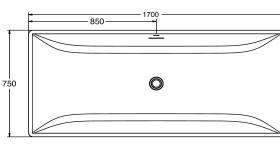

# **Technical Details**

Top View

Front View

External Measurements L 1700 x W 750 x D 610

Internal Measurements Seating Width: 424mm

Base Length: 835mm Depth: 410mm

Full Capacity: 282 L Dry Weight: 53 kg

Side View