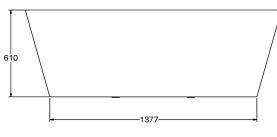

# **Technical Details**

Top View

Front View

External Measurements L 1700 x W 750 x D 610

Internal Measurements Seating Width: 424mm

Base Length: 835mm Depth: 410mm

Full Capacity: 282 L Dry Weight: 53 kg

Side View