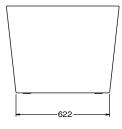

# **Technical Details**

Top View

Front View

External Measurements L 1700 x W 750 x D 610

Internal Measurements Seating Width: 424mm

Base Length: 835mm Depth: 410mm

Full Capacity: 282 L Dry Weight: 53 kg

Side View