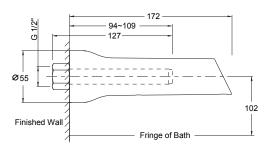

## **Technical Details**

Side View

G1/2" is equal to BSP1/2"

## Installation Notes:

- G½" female thread.
- Optimum working pressure 300-500 kPa.
- Inline filters should be used to protect tapware from debris that may be present within the plumbing.