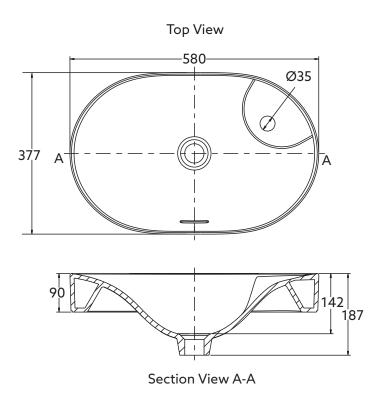

# Note:

Install this product according to the installation instructions.

Technical Information:

All product dimensions are nominal.

Bowl area (only):

Length: 562 mm

Width: 363 mm

Bowl depth: 142 mm

With Overflow: Yes
Drain hole: 45 mm

Cutting Template: Refer to cutting template