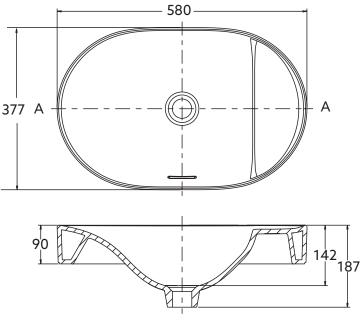

## Note:

Install this product according to the installation instructions.

| Technical Information:              |  |
|-------------------------------------|--|
| All product dimensions are nominal. |  |
| Bowl area (only):                   |  |
| With Overflow:                      |  |
| Drain hole:                         |  |
| Cutting Template:                   |  |

Length: 562 mm Width: 363 mm Bowl depth: 142 mm Yes 45 mm Refer to cutting template

Top View

Section View A-A

Installation Notes:

- Allow a minimum of 50mm from the wall for easy cleaning.
- A hole for the basin needs to be made in the bench top (please refer to cutting template).
- The basin is fixed to the bench top using the appropriate silicone sealant (not supplied).