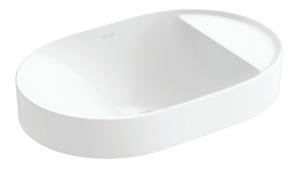

## Features:

- Elongated oval basin.
- 7mm slim rim.
- With overflow.
- Storage deck provides a convenient, dry space to set small items.
- No faucet holes; requires wall- or tall deck-mount faucet.
- Color matches seamlessly with other KOHLER<sup>®</sup> products.

## Material:

• Vitreous china.

## Installation:

Vessel.