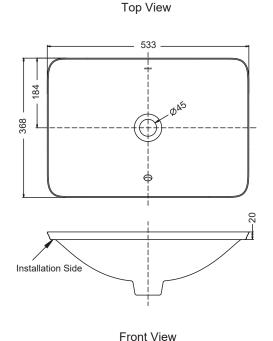

## Features:

- Installation-self-rimming.
- · No faucet hole.
- Dimensions: 533x368x167mm.

|       | Length | Width | Height | Depth |
|-------|--------|-------|--------|-------|
| Outer | 533    | 368   | 167    |       |
| Inner | 528    | 363   |        | 122   |

Side View