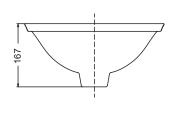

## Features:

- Installation-self-rimming.
- · No faucet hole.
- Dimensions: 533x368x167mm.

|       | Length | Width | Height | Depth |
|-------|--------|-------|--------|-------|
| Outer | 533    | 368   | 167    |       |
| Inner | 528    | 363   |        | 122   |

Side View