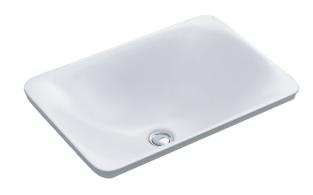

# Carillon® Basin-Rectangular

White 96117T-0 Honed Black 96117T-HB1

Glittering White Snow 96117T-G81