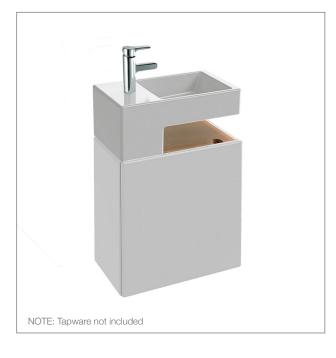

### **Product**

Terrace<sup>™</sup> 490mm hand wash basin and cabinet

### **Features**

- Wall hung ceramic basin & wall hung cabinet.
- Basin has one pre-drilled tap hole.
- Left hand opening cabinet only, with soft-close hinges and one shelf.

## **Materials**

- Basin top: ceramic.
- Cabinet: Laquered finish cabinet with solid timber shelf.
- Colour: White.

# **Technical Details**

 $\mathsf{Terrace}^{\mathsf{TM}}\,\mathsf{hand}\;\mathsf{wash}\;\mathsf{basin}\;\mathsf{cabinet}$ 

Isometric View

Weight (basin & cabinet): 22kg Approx.