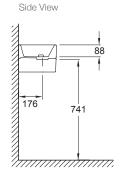

# **Technical Details**

 $\mathsf{Terrace}^{\mathsf{TM}}\,\mathsf{hand}\;\mathsf{wash}\;\mathsf{basin}\;\mathsf{cabinet}$ 

Isometric View

Weight (basin & cabinet): 22kg Approx.