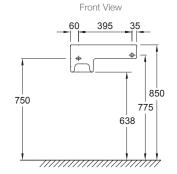

# **Technical Details**

 $\mathsf{Terrace}^{\mathsf{TM}}\,\mathsf{hand}\;\mathsf{wash}\;\mathsf{basin}\;\mathsf{cabinet}$ 

Isometric View

Weight (basin & cabinet): 22kg Approx.