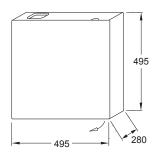

# **Technical Details**

 $\mathsf{Terrace}^{\mathsf{TM}}\,\mathsf{hand}\;\mathsf{wash}\;\mathsf{basin}\;\mathsf{cabinet}$ 

Isometric View

Weight (basin & cabinet): 22kg Approx.