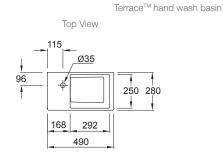

# **Technical Details**

 $\mathsf{Terrace}^{\mathsf{TM}}\,\mathsf{hand}\;\mathsf{wash}\;\mathsf{basin}\;\mathsf{cabinet}$ 

Isometric View

Weight (basin & cabinet): 22kg Approx.