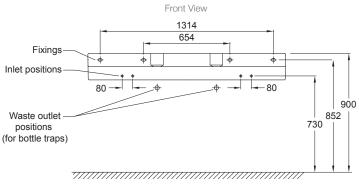

# **Installation Notes:**

- The Terrace<sup>™</sup> vanity top / basin must be fixed to nogs in the wall.
- The Kohler DN40 bottle trap (98461A-CP) together with a DN32 to DN40 outlet adapter (1304872) is a suitable plumbing solution for the Terrace wall hung basin.