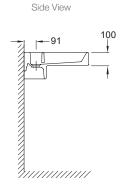

# **Installation Notes:**

- The Terrace<sup>™</sup> vanity top / basin must be fixed to nogs in the wall.
- The Kohler DN40 bottle trap (98461A-CP) together with a DN32 to DN40 outlet adapter (1304872) is a suitable plumbing solution for the Terrace wall hung basin.