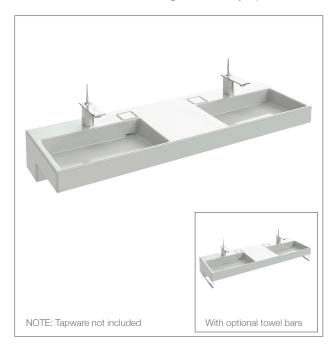

#### **Product**

 $\bullet$  Terrace  $^{\text{TM}}$  1500mm wall hung basin / vanity top

# **Features**

- Single wall hung basin.
- FreeDrain® waste with integrated overflow.
- One pre-drilled tap hole.
- Colour finish: White.
- Material: Ceramic.

### **Related Products**

- Terrace<sup>™</sup> 1500mm vanity cabinet (EB1189-G1C)
- Terrace<sup>™</sup> towel bars (E4905-CP and E4906-CP)
- Stance<sup>™</sup> tapware