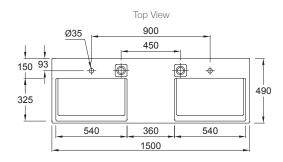

#### **Product**

 $\bullet$  Terrace  $^{\text{TM}}$  1500mm wall hung basin / vanity top

# **Features**

- Single wall hung basin.
- FreeDrain® waste with integrated overflow.
- One pre-drilled tap hole.
- Colour finish: White.
- Material: Ceramic.