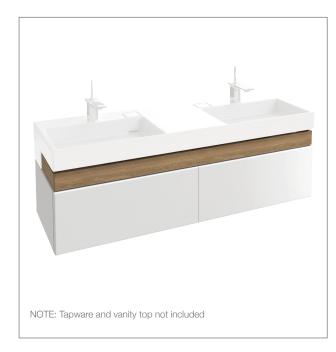

#### Product

• Terrace<sup>™</sup> 1500mm vanity cabinet

# Features

- Wall hung.
- Two deep drawers and one paritioned accessories drawer. All push to open.
- Colour finish: White.
- Material: Laquered finish cabinet with solid timber accessories drawer.