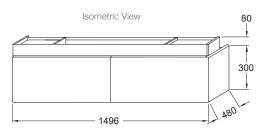

#### Product

• Terrace<sup>™</sup> 1500mm vanity cabinet

# Kohler Code

EB1189-G1C



# Features

- Wall hung.
- Two deep drawers and one paritioned accessories drawer. All push to open.
- Colour finish: White.
- Material: Laquered finish cabinet with solid timber accessories drawer.

#### **Included Components**

• Brackets for wall-hung installation.

## **Related Products**

- Terrace<sup>™</sup> 1500mm vanity top (XA122K-00)
- Terrace<sup>™</sup> furniture
- Stance<sup>™</sup> tapware

### **Technical Details**





Side View (Rough In)

Weight: 45kg Approx.



### Installation Notes:

- Refer to Terrace<sup>™</sup> 1500mm basin / vanity top specification sheet for plumbing rough in details.
- The Terrace<sup>™</sup> vanity cabinet must be fixed to nogs in the wall.

Oct 2016 1304025-A04-A