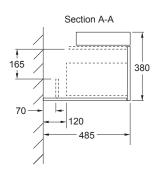

#### Product

• Terrace<sup>™</sup> 1500mm vanity cabinet

# Kohler Code

EB1189-G1C



# Features

- Wall hung.
- Two deep drawers and one paritioned accessories drawer. All push to open.
- Colour finish: White.
- Material: Laquered finish cabinet with solid timber accessories drawer.

#### **Included Components**

• Brackets for wall-hung installation.

## **Related Products**

- Terrace<sup>™</sup> 1500mm vanity top (XA122K-00)
- Terrace<sup>™</sup> furniture
- Stance<sup>™</sup> tapware

### **Technical Details**





Side View (Rough In)

Weight: 45kg Approx.



### Installation Notes:

- Refer to Terrace<sup>™</sup> 1500mm basin / vanity top specification sheet for plumbing rough in details.
- The Terrace<sup>™</sup> vanity cabinet must be fixed to nogs in the wall.

Oct 2016 1304025-A04-A