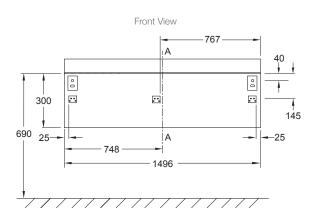

#### Product

• Terrace<sup>™</sup> 1500mm vanity cabinet

# Kohler Code

EB1189-G1C



# Features

- Wall hung.
- Two deep drawers and one paritioned accessories drawer. All push to open.
- Colour finish: White.
- Material: Laquered finish cabinet with solid timber accessories drawer.

#### **Included Components**

• Brackets for wall-hung installation.

## **Related Products**

- Terrace<sup>™</sup> 1500mm vanity top (XA122K-00)
- Terrace<sup>™</sup> furniture
- Stance<sup>™</sup> tapware

### **Technical Details**





Side View (Rough In)

Weight: 45kg Approx.



### Installation Notes:

- Refer to Terrace<sup>™</sup> 1500mm basin / vanity top specification sheet for plumbing rough in details.
- The Terrace<sup>™</sup> vanity cabinet must be fixed to nogs in the wall.

Oct 2016 1304025-A04-A