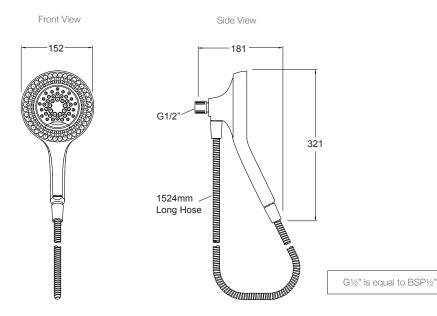

## **Technical Details**

# **Installation Notes:**

- Shower arm not included.
- No tool installation; requires only hand-tightening.
- Showerhead G1/2" female thread.
- Optimum working pressure 300-500 kPa.
- Inline filters should be used to protect tapware from debris that may be present within the plumbing.