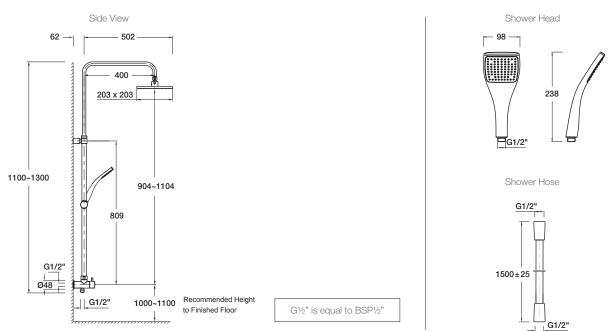

#### **Technical Details**

## Installation Notes:

- G1/2" female thread wall elbow inlet.
- Optimum working pressure 300-500 kPa.
- Inline filters should be used to protect tapware from debris that may be present within the plumbing.

Australia www.kohler.com.au New Zealand www.kohler.co.nz

Sizes are approximate. All measurements shown are in millimetres. March 2019 1183045-A04-G