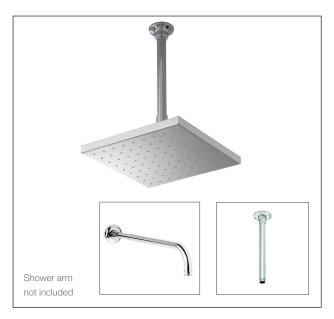

#### **Product**

- RainCan 250mm square shower head
- Ceiling mount shower arm
- Wall mount shower arm

#### **Features**

- Katalyst Spray Technology delivers a luxurious and drenching 'rain' experience
- Polished chrome
- Metal construction
- Suitable for mains pressure
- KOHLER finishes resist tarnishing and corrosion