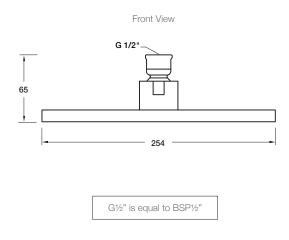

## Installation Notes:

- G1/2" female shower head inlet.
- Optimum working pressure 300-500 kPa.
- Inline filters should be used to protect tapware from debris that may be present within the plumbing.