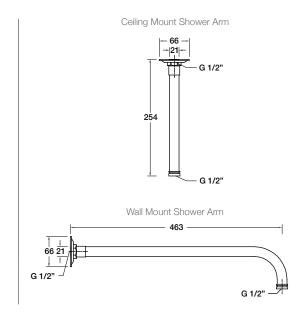

# **Optional Accessories**

- Ceiling mount shower arm
- Wall mount shower arm

## Installation Notes:

- G1/2" female shower head inlet.
- Optimum working pressure 300-500 kPa.
- Inline filters should be used to protect tapware from debris that may be present within the plumbing.