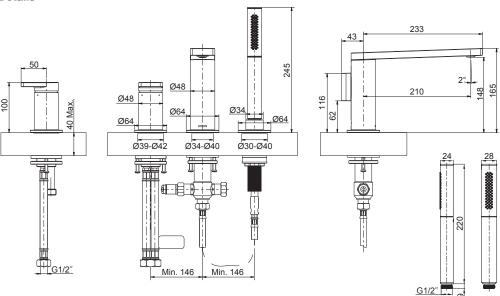

# **Technical Details**

## **Installation Notes:**

- If possible, install this faucet before installing the tub.
- Optimum working pressure is between 300kPa and 500 kPa.
- Maximum working pressure for hand shower is 500kPa.
- Maximum water and environment temperature is 60°C.
- Where normal working pressure exceeds the maximum, pressure limiting valves should be installed.
- Inline filters should be used to protect tapware from debris that may be present within the plumbing.
- All installations should comply with the relevant requirements of AS/NZS 3500 and AS/NZS 6400.