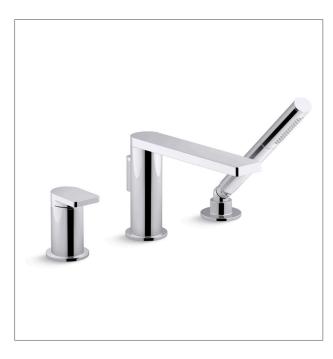

### **Product**

• Composed® 3 Piece Hob Mount Bath Set with Hand Shower

**Kohler Code** 73078T-4E-CP

# **Included Components**

- Hand shower
- Spout with diverter
- Single lever mixer valve

#### Features

- Multi-functional hand shower
- Metal construction
- Polished chrome
- Suitable for mains pressure
- KOHLER finishes resist tarnishing and corrosion