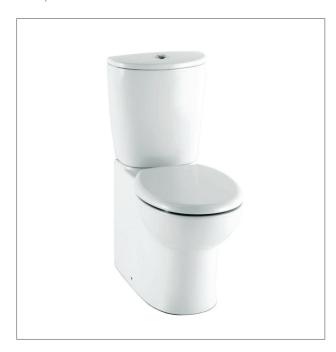

#### **Product**

· Opiaz back to wall toilet suite

# **Included Components**

- Opiaz toilet pan
- Opiaz toilet tank 4.5/3L
- Opiaz quiet close quick release toilet seat
- Vario pan connector
- Fill valve
- Bottom inlet plug
- Floor fixing bolts and anchors