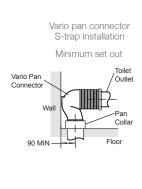

#### **Features**

- Dual flush (4.5/3L)
- Top left back entry
- P-trap set out height: 185mm
- S-trap set out: 90mm 160mm (with vario pan connector)
- Box rim
- Vitreous china

### **Installation Notes:**

- Water supply pressure range: 20 psi (137 kPa) 80 psi (551 kPa).
- Can be installed as a P-trap using a straight connector (not supplied) or as an S-trap using the vario connector (supplied) and pan collar (not supplied).
- Top left back entry comes as standard.
- The installation of a remotely located inlet shut-off valve (not supplied) is required.