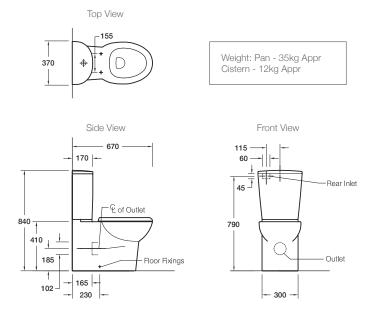

#### **Features**

- Dual flush (4.5/3L)
- Top left back entry
- P-trap set out height: 185mm
- S-trap set out: 90mm 160mm (with vario pan connector)
- Box rim
- Vitreous china

### **Installation Notes:**

- Water supply pressure range: 20 psi (137 kPa) 80 psi (551 kPa).
- Can be installed as a P-trap using a straight connector (not supplied) or as an S-trap using the vario connector (supplied) and pan collar (not supplied).
- Top left back entry comes as standard.
- The installation of a remotely located inlet shut-off valve (not supplied) is required.