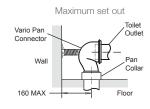

#### **Features**

- Dual flush (4.5/3L)
- Top left back entry
- P-trap set out height: 185mm
- S-trap set out: 90mm 160mm (with vario pan connector)
- Box rim
- Vitreous china

### **Installation Notes:**

- Water supply pressure range: 20 psi (137 kPa) 80 psi (551 kPa).
- Can be installed as a P-trap using a straight connector (not supplied) or as an S-trap using the vario connector (supplied) and pan collar (not supplied).
- Top left back entry comes as standard.
- The installation of a remotely located inlet shut-off valve (not supplied) is required.