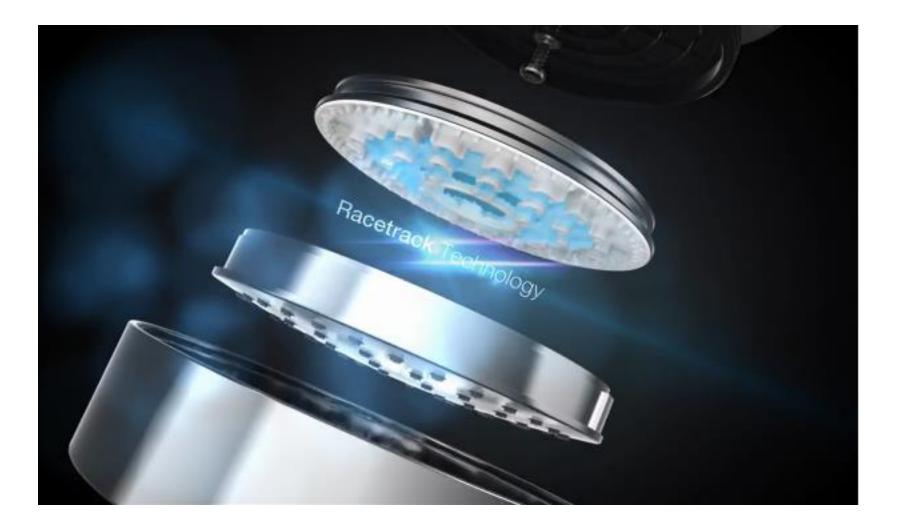

Bigger Water Droplets Air-infused water drops make a big water experience

Full-Coverage Spray Racetrack technology delivers a forceful & consistent coverage

Kohlers Unique patented technology infuses air into the water droplets making them larger and warmer. Their race track technology provides an even, and more consistent spray reducing overspray

## **KOHLER**.

4

Kohler patented race track technology provides an even and full coverage, more consistent spray, minimising overspray