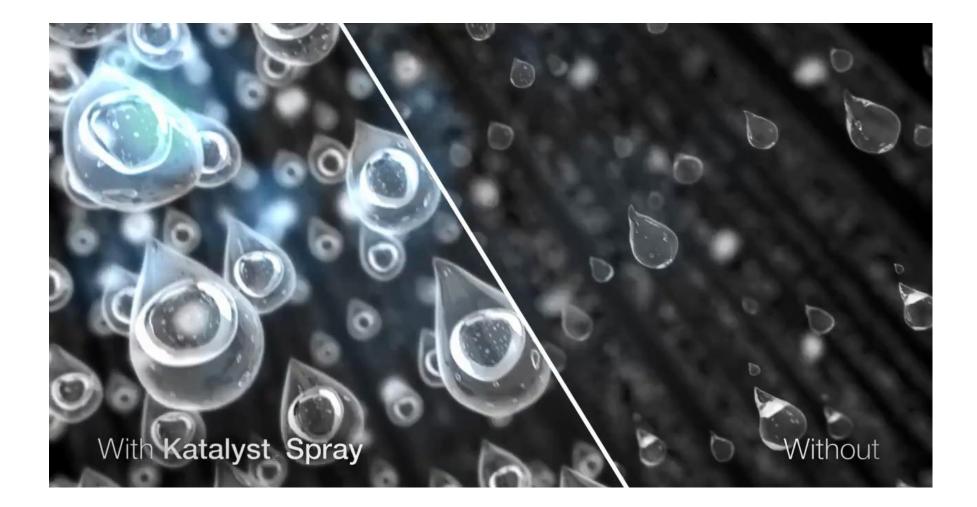

Bigger Water Droplets Air-infused water drops make a big water experience

Full-Coverage Spray Racetrack technology delivers a forceful & consistent coverage

Kohlers Unique patented technology infuses air into the water droplets making them larger and warmer. Their race track technology provides an even, and more consistent spray reducing overspray

2

Kohlers Unique patented technology infuses air into the water droplets making them larger and warmer.