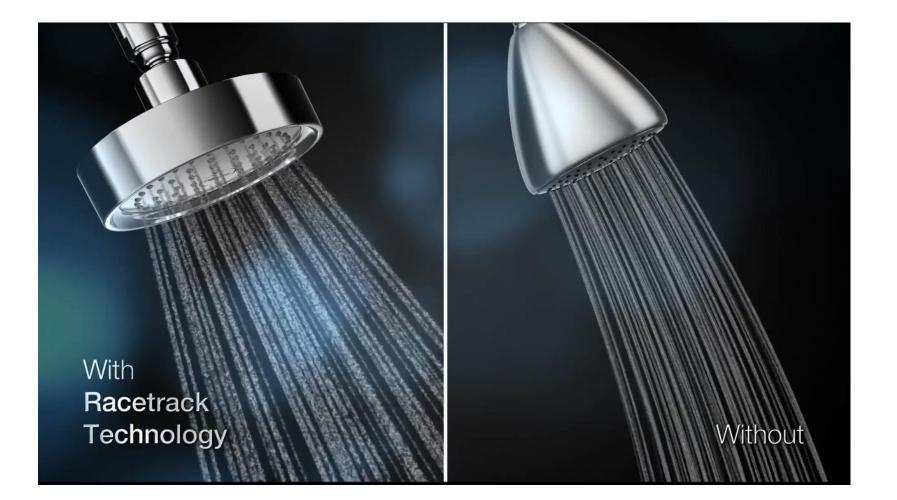

Bigger Water Droplets Air-infused water drops make a big water experience

Full-Coverage Spray Racetrack technology delivers a forceful & consistent coverage

Kohlers Unique patented technology infuses air into the water droplets making them larger and warmer. Their race track technology provides an even, and more consistent spray reducing overspray

2

Kohlers Unique patented technology infuses air into the water droplets making them larger and warmer.

## **KOHLER**.

4

Kohler patented race track technology provides an even and full coverage, more consistent spray, minimising overspray