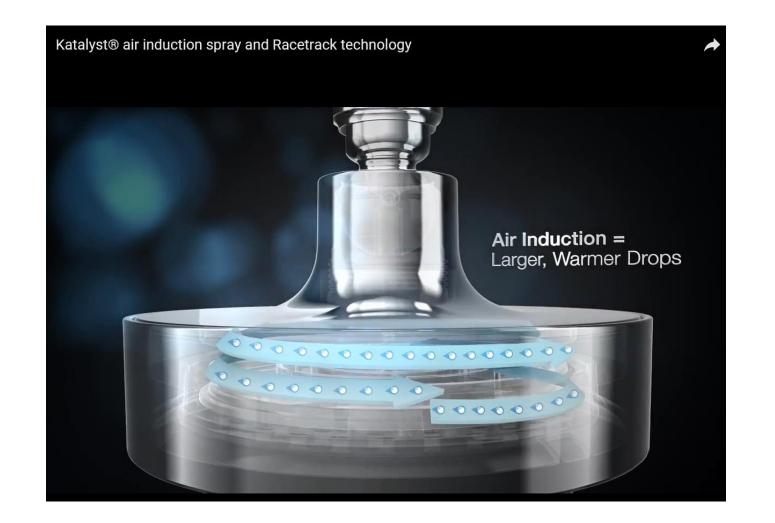

Bigger Water Droplets Air-infused water drops make a big water experience

Full-Coverage Spray Racetrack technology delivers a forceful & consistent coverage

Kohlers Unique patented technology infuses air into the water droplets making them larger and warmer. Their race track technology provides an even, and more consistent spray reducing overspray

2

Kohlers Unique patented technology infuses air into the water droplets making them larger and warmer.

## **KOHLER**.

4

Kohler patented race track technology provides an even and full coverage, more consistent spray, minimising overspray