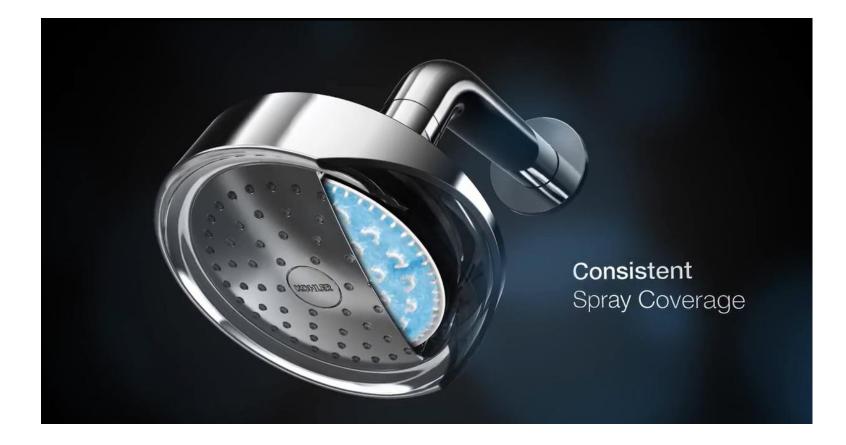

Bigger Water Droplets Air-infused water drops make a big water experience

Full-Coverage Spray Racetrack technology delivers a forceful & consistent coverage

Kohlers Unique patented technology infuses air into the water droplets making them larger and warmer. Their race track technology provides an even, and more consistent spray reducing overspray

## **KOHLER**.

4

Kohler patented race track technology provides an even and full coverage, more consistent spray, minimising overspray