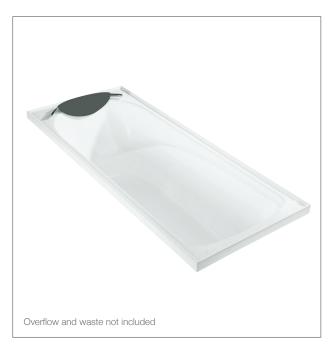

### Product

• Regatta 1675mm drop-in bath

## **Included Components**

- Chrome rail
- Rail fixing kit
- Charcoal pillow

### Features

- Drop-in acrylic bath (fully reinforced)
- Also available as an 1800mm drop-in bath
- Elegant chrome head rail and charcoal pillow
- **Optional Accessories**
- Tapware

**Related Products** 