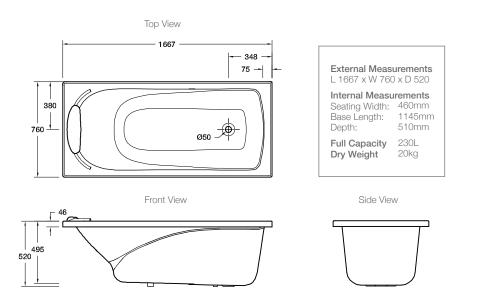

#### **Technical Details**

### **Installation Notes:**

- Floor must provide support for a minimum of 400kg and must be level.
- 40mm waste (not supplied) is required.

Australia www.kohler.com.au

New Zealand www.kohler.co.nz

Sizes are approximate. All measurements shown are in millimetres. Aug 2015 1182535-A04-D