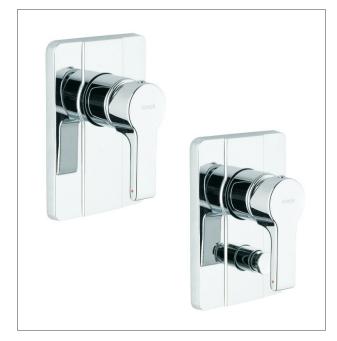

### Product

- Singulier shower or bath mixer only 40mm
- Singulier shower and bath mixer with diverter 40mm

#### Features

- Diverter version allows water to be delivered through a bath spout or shower.
- Polished chrome
- Metal construction
- 40mm ceramic disc valve
- Suitable for mains pressure
- KOHLER finishes resist tarnishing and corrosion