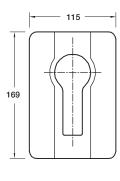

### **Technical Details**

Front View (No Diverter)

Front View (With Diverter)

Finished Wall

Rc1/2" x 4

Australia www.kohler.com.au New Zealand www.kohler.co.nz

Sizes are approximate. All measurements shown are in millimetres. Aug 2015 1183011-A04-E