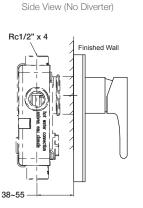

### **Technical Details**

Front View (No Diverter)

Front View (With Diverter)

Finished Wall

Rc1/2" x 4

### **Installation Notes:**

- Optimum working pressure 300-500 kPa.
- Maximum hydrostatic pressure 800 kPa (This pressure may be exceeded only under test conditions).
- Maximum temperature 80°C.
- Where normal working pressure exceeds the maximum, pressure limiting valves should be installed.
- For optimum installation it is important that the valve is installed plumb on both horizontal and vertical planes.
- Inline filters should be used to protect tapware from debris that may be present within the plumbing.

Australia www.kohler.com.au New Zealand www.kohler.co.nz

Sizes are approximate. All measurements shown are in millimetres. Aug 2015 1183011-A04-E