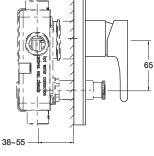

### **Technical Details**

Front View (No Diverter)

Front View (With Diverter)

Finished Wall

Rc1/2" x 4