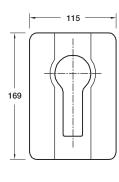

### **Technical Details**

Front View (No Diverter)

Front View (With Diverter)

Finished Wall

Rc1/2" x 4

Australia www.kohler.com.au New Zealand www.kohler.co.nz

Sizes are approximate. All measurements shown are in millimetres. Aug 2015 1183011-A04-E