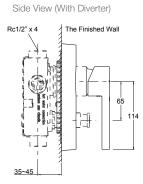

### **Technical Details**

# **Installation Notes:**

- Rc1/2" female inlets and outlets.
- Non-diverter version includes an Rc1/2" male plug.
- Optimum working pressure 300-500 kPa.
- Maximum hydrostatic pressure 800 kPa (This pressure may be exceeded only under test conditions).
- Maximum temperature 80°C.
- Where normal working pressure exceeds the maximum, pressure limiting valves should be installed.
- For optimum installation it is important that the valve is installed plumb on both horizontal and vertical planes.
- Inline filters should be used to protect tapware from debris that may be present within the plumbing.