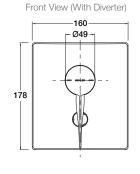

### **Technical Details**

# **Installation Notes:**

- Rc1/2" female inlets and outlets.
- Non-diverter version includes an Rc1/2" male plug.
- Optimum working pressure 300-500 kPa.
- Maximum hydrostatic pressure 800 kPa (This pressure may be exceeded only under test conditions).
- Maximum temperature 80°C.
- Where normal working pressure exceeds the maximum, pressure limiting valves should be installed.
- For optimum installation it is important that the valve is installed plumb on both horizontal and vertical planes.
- Inline filters should be used to protect tapware from debris that may be present within the plumbing.