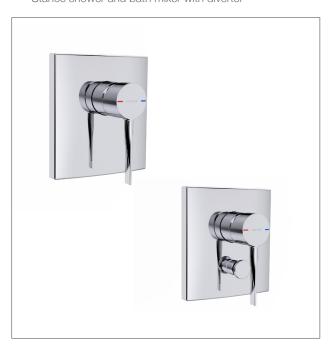

#### **Product**

- Stance shower or bath mixer
- Stance shower and bath mixer with diverter

**Kohler Code** 45889A-CP 45888A-CP

#### **Features**

- Diverter version allows water to be delivered through a bath spout or shower.
- Polished chrome
- Metal construction
- 40mm ceramic disc valve
- Suitable for mains pressure only
- KOHLER finishes resist tarnishing and corrosion