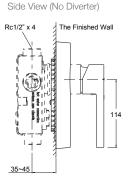

### **Technical Details**

# **Installation Notes:**

- Rc1/2" female inlets and outlets.
- Non-diverter version includes an Rc1/2" male plug.
- Optimum working pressure 300-500 kPa.
- Maximum hydrostatic pressure 800 kPa (This pressure may be exceeded only under test conditions).
- Maximum temperature 80°C.
- Where normal working pressure exceeds the maximum, pressure limiting valves should be installed.
- For optimum installation it is important that the valve is installed plumb on both horizontal and vertical planes.
- Inline filters should be used to protect tapware from debris that may be present within the plumbing.