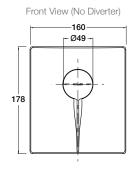

### **Technical Details**

# **Installation Notes:**

- Rc1/2" female inlets and outlets.
- Non-diverter version includes an Rc1/2" male plug.
- Optimum working pressure 300-500 kPa.
- Maximum hydrostatic pressure 800 kPa (This pressure may be exceeded only under test conditions).
- Maximum temperature 80°C.
- Where normal working pressure exceeds the maximum, pressure limiting valves should be installed.
- For optimum installation it is important that the valve is installed plumb on both horizontal and vertical planes.
- Inline filters should be used to protect tapware from debris that may be present within the plumbing.