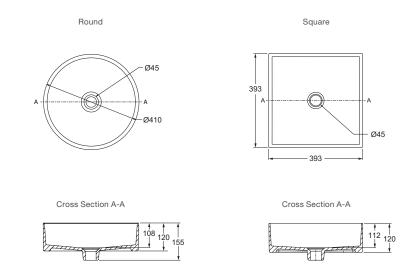

- 6mm slim rim
- Stain resistant
- Bench top installation
- Vitreous china

Mica Vessel Basin Round 90012T-0 / Mica Vessel Basin Square 90011T-0

Available exclusively from specialist retailers nationally. For more information, or showroom locations, visit