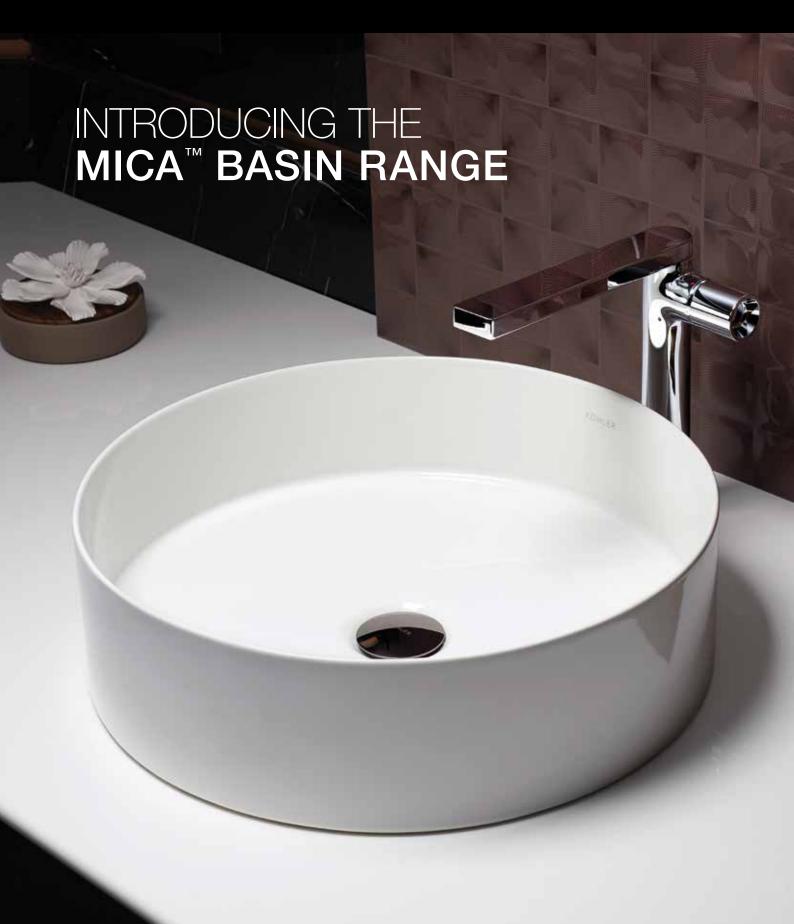

## MICA<sup>TM</sup> VESSEL BASINS

Thin and delicate-looking, the KOHLER Mica basin's super ceramic material proves to be extremely strong and durable. Its CleanCoat™ stain-resistant coating also keeps it glossy, easy to clean and durable, maintaining the design's classic beauty and elegance, without a compromise on quality. Available in round or square the Mica basin makes for a simple yet stunning addition to any modern bathroom's aesthetic.

- 6mm slim rim
- Stain resistant
- Bench top installation
- Vitreous china

Mica Vessel Basin Round 90012T-0 / Mica Vessel Basin Square 90011T-0

Available exclusively from specialist retailers nationally. For more information, or showroom locations, visit