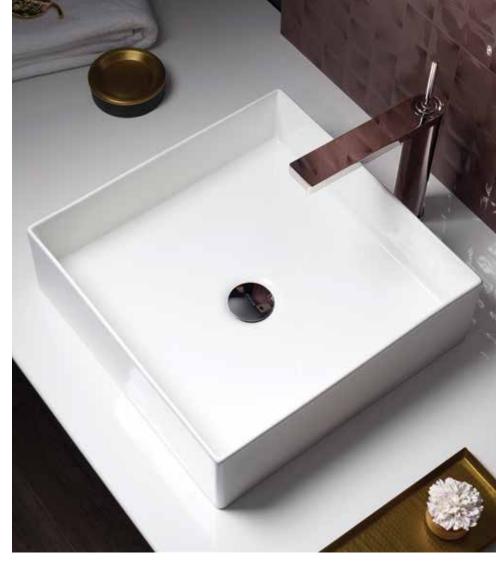

## MICA<sup>TM</sup> VESSEL BASINS

Thin and delicate-looking, the KOHLER Mica basin's super ceramic material proves to be extremely strong and durable. Its CleanCoat™ stain-resistant coating also keeps it glossy, easy to clean and durable, maintaining the design's classic beauty and elegance, without a compromise on quality. Available in round or square the Mica basin makes for a simple yet stunning addition to any modern bathroom's aesthetic.

- 6mm slim rim
- Stain resistant
- Bench top installation
- Vitreous china

Mica Vessel Basin Round 90012T-0 / Mica Vessel Basin Square 90011T-0

Available exclusively from specialist retailers nationally. For more information, or showroom locations, visit