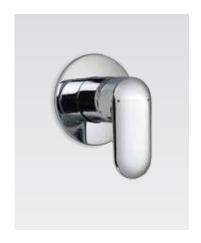

ABOVE: Aleo Bath/Shower Mixer - original style (FRONT AND SIDE VIEWS)

ABOVE: Aleo Bath/Shower Mixer - Slim Trim (FRONT AND SIDE VIEWS)

Aleo Bath/Shower Mixer - Slim Trim 25558A-CP

Aleo Bath/Shower Mixer with Diverter - Slim Trim 25559A-CP