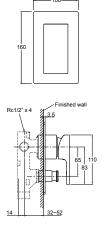

- Minimalist style
- Clean lines
- Easy installation with new compact valve
- 40mm ceramic disc cartridge
- Suitable for mains pressure
- Polished chrome
- KOHLER finishes resist tarnishing and corrosion
- 15 year warranty on all KOHLER tapware
- Also available in standard size trim kit with and without diverter
- Note: there is matching tapware available for each range of bath/shower mixers