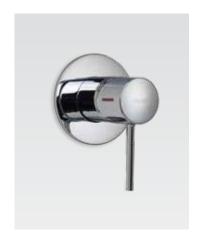

ABOVE: Aleo Bath/Shower Mixer - original style (FRONT AND SIDE VIEWS)

ABOVE: Aleo Bath/Shower Mixer - Slim Trim (FRONT AND SIDE VIEWS)

Aleo Bath/Shower Mixer - Slim Trim 25558A-CP

Aleo Bath/Shower Mixer with Diverter - Slim Trim 25559A-CP