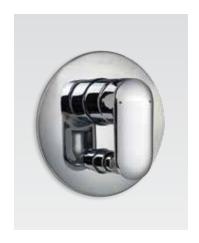

ABOVE: Aleo Bath/Shower Mixer - original style (FRONT AND SIDE VIEWS)

ABOVE: Aleo Bath/Shower Mixer - Slim Trim (FRONT AND SIDE VIEWS)

Aleo Bath/Shower Mixer - Slim Trim 25558A-CP

Aleo Bath/Shower Mixer with Diverter - Slim Trim 25559A-CP