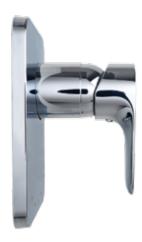

ABOVE: Aleo Bath/Shower Mixer - original style (FRONT AND SIDE VIEWS)

ABOVE: Aleo Bath/Shower Mixer - Slim Trim (FRONT AND SIDE VIEWS)

Aleo Bath/Shower Mixer - Slim Trim 25558A-CP

Aleo Bath/Shower Mixer with Diverter - Slim Trim 25559A-CP