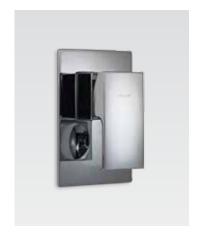

ABOVE: Aleo Bath/Shower Mixer - original style (FRONT AND SIDE VIEWS)

ABOVE: Aleo Bath/Shower Mixer - Slim Trim (FRONT AND SIDE VIEWS)

Aleo Bath/Shower Mixer - Slim Trim 25558A-CP

Aleo Bath/Shower Mixer with Diverter - Slim Trim 25559A-CP