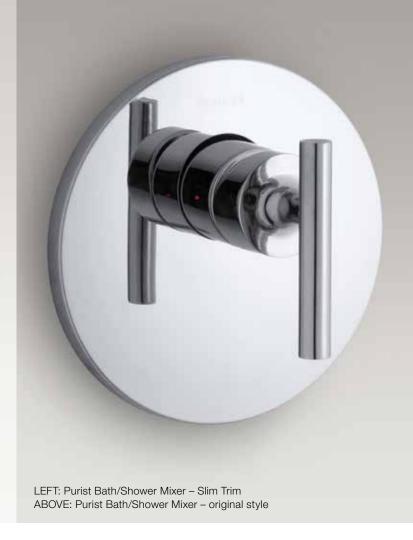

Loure Bath/Shower Mixer with Diverter - Slim Trim 25549A-CP

Purist Bath/Shower Mixer - Slim Trim 25552A-CP

Purist Bath/Shower Mixer with Diverter - Slim Trim 25553A-CP

Strayt Bath/Shower Mixer - Slim Trim 25554A-CP