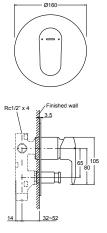

ABOVE: Aleo Bath/Shower Mixer - original style (FRONT AND SIDE VIEWS)

ABOVE: Aleo Bath/Shower Mixer - Slim Trim (FRONT AND SIDE VIEWS)

Aleo Bath/Shower Mixer - Slim Trim 25558A-CP

Aleo Bath/Shower Mixer with Diverter - Slim Trim 25559A-CP