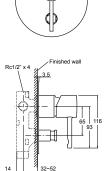

- Minimalist style
- Clean lines
- Easy installation with new compact valve
- 40mm ceramic disc cartridge
- Suitable for mains pressure
- Polished chrome
- KOHLER finishes resist tarnishing and corrosion
- 15 year warranty on all KOHLER tapware
- Also available in standard size trim kit with and without diverter
- Note: there is matching tapware available for each range of bath/shower mixers