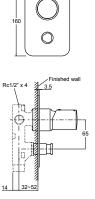

- Minimalist style
- Clean lines
- Easy installation with new compact valve
- 40mm ceramic disc cartridge
- Suitable for mains pressure
- Polished chrome
- KOHLER finishes resist tarnishing and corrosion
- 15 year warranty on all KOHLER tapware
- Also available in standard size trim kit with and without diverter
- Note: there is matching tapware available for each range of bath/shower mixers