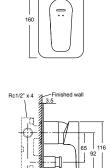

- Minimalist style
- Clean lines
- Easy installation with new compact valve
- 40mm ceramic disc cartridge
- Suitable for mains pressure
- Polished chrome
- KOHLER finishes resist tarnishing and corrosion
- 15 year warranty on all KOHLER tapware
- Also available in standard size trim kit with and without diverter
- Note: there is matching tapware available for each range of bath/shower mixers