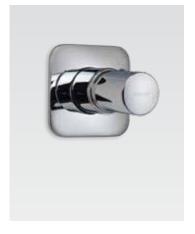

ABOVE: Aleo Bath/Shower Mixer - original style (FRONT AND SIDE VIEWS)

ABOVE: Aleo Bath/Shower Mixer - Slim Trim (FRONT AND SIDE VIEWS)

Aleo Bath/Shower Mixer - Slim Trim 25558A-CP

Aleo Bath/Shower Mixer with Diverter - Slim Trim 25559A-CP