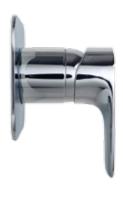

ABOVE: Aleo Bath/Shower Mixer - original style (FRONT AND SIDE VIEWS)

ABOVE: Aleo Bath/Shower Mixer - Slim Trim (FRONT AND SIDE VIEWS)

Aleo Bath/Shower Mixer - Slim Trim 25558A-CP

Aleo Bath/Shower Mixer with Diverter - Slim Trim 25559A-CP