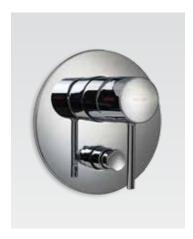

ABOVE: Aleo Bath/Shower Mixer - original style (FRONT AND SIDE VIEWS)

ABOVE: Aleo Bath/Shower Mixer - Slim Trim (FRONT AND SIDE VIEWS)

Aleo Bath/Shower Mixer - Slim Trim 25558A-CP

Aleo Bath/Shower Mixer with Diverter - Slim Trim 25559A-CP