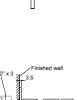

- Minimalist style
- Clean lines
- Easy installation with new compact valve
- 40mm ceramic disc cartridge
- Suitable for mains pressure
- Polished chrome
- KOHLER finishes resist tarnishing and corrosion
- 15 year warranty on all KOHLER tapware
- Also available in standard size trim kit with and without diverter
- Note: there is matching tapware available for each range of bath/shower mixers