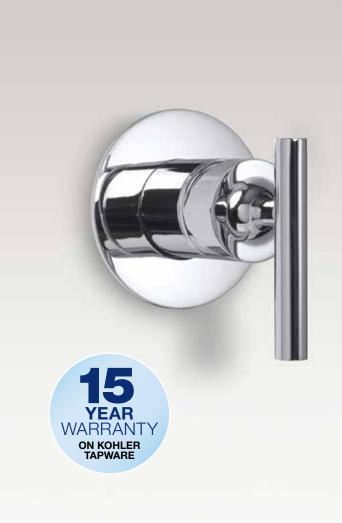

- Minimalist style
- Clean lines
- Easy installation with new compact valve
- 40mm ceramic disc cartridge
- Suitable for mains pressure
- Polished chrome
- KOHLER finishes resist tarnishing and corrosion
- 15 year warranty on all KOHLER tapware
- Also available in standard size trim kit with and without diverter
- Note: there is matching tapware available for each range of bath/shower mixers