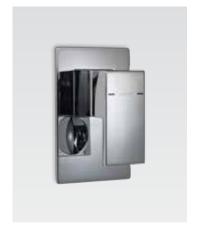

ABOVE: Aleo Bath/Shower Mixer - original style (FRONT AND SIDE VIEWS)

ABOVE: Aleo Bath/Shower Mixer - Slim Trim (FRONT AND SIDE VIEWS)

Aleo Bath/Shower Mixer - Slim Trim 25558A-CP

Aleo Bath/Shower Mixer with Diverter - Slim Trim 25559A-CP