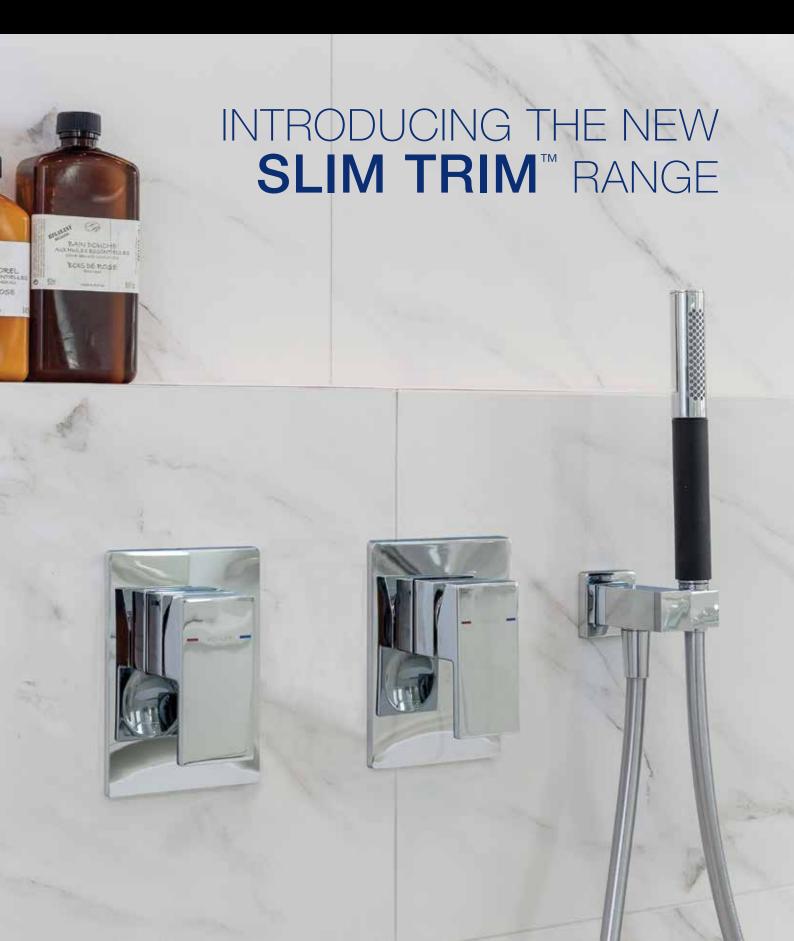

## NEW KOHLER SLIM TRIM BATH/SHOWER MIXERS

KOHLER has taken the lead in developing a choice of trims for shower and bath mixes. The aesthetic advantage of the Slim Trims is that the peripheral hardware no longer dominates – which allows the true heroes, such as the showerhead and surface finishes, to shine!

- Minimalist style
- Clean lines
- Easy installation with new compact valve
- 40mm ceramic disc cartridge
- Suitable for mains pressure
- Polished chrome
- KOHLER finishes resist tarnishing and corrosion
- 15 year warranty on all KOHLER tapware
- Also available in standard size trim kit with and without diverter
- Note: there is matching tapware available for each range of bath/shower mixers