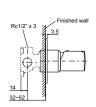

- Minimalist style
- Clean lines
- Easy installation with new compact valve
- 40mm ceramic disc cartridge
- Suitable for mains pressure
- Polished chrome
- KOHLER finishes resist tarnishing and corrosion
- 15 year warranty on all KOHLER tapware
- Also available in standard size trim kit with and without diverter
- Note: there is matching tapware available for each range of bath/shower mixers