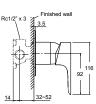

- Minimalist style
- Clean lines
- Easy installation with new compact valve
- 40mm ceramic disc cartridge
- Suitable for mains pressure
- Polished chrome
- KOHLER finishes resist tarnishing and corrosion
- 15 year warranty on all KOHLER tapware
- Also available in standard size trim kit with and without diverter
- Note: there is matching tapware available for each range of bath/shower mixers