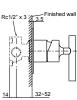

- Minimalist style
- Clean lines
- Easy installation with new compact valve
- 40mm ceramic disc cartridge
- Suitable for mains pressure
- Polished chrome
- KOHLER finishes resist tarnishing and corrosion
- 15 year warranty on all KOHLER tapware
- Also available in standard size trim kit with and without diverter
- Note: there is matching tapware available for each range of bath/shower mixers

ABOVE: Aleo Bath/Shower Mixer - original style (FRONT AND SIDE VIEWS)

ABOVE: Aleo Bath/Shower Mixer - Slim Trim (FRONT AND SIDE VIEWS)

Aleo Bath/Shower Mixer - Slim Trim 25558A-CP

Aleo Bath/Shower Mixer with Diverter - Slim Trim 25559A-CP