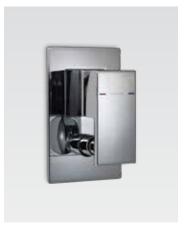

ABOVE: Aleo Bath/Shower Mixer - original style (FRONT AND SIDE VIEWS)

ABOVE: Aleo Bath/Shower Mixer - Slim Trim (FRONT AND SIDE VIEWS)

Aleo Bath/Shower Mixer - Slim Trim 25558A-CP

Aleo Bath/Shower Mixer with Diverter - Slim Trim 25559A-CP