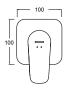

ABOVE: Aleo Bath/Shower Mixer - original style (FRONT AND SIDE VIEWS)

ABOVE: Aleo Bath/Shower Mixer - Slim Trim (FRONT AND SIDE VIEWS)

Aleo Bath/Shower Mixer - Slim Trim 25558A-CP

Aleo Bath/Shower Mixer with Diverter - Slim Trim 25559A-CP