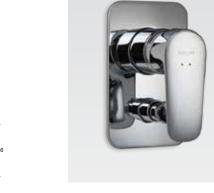

## NEW KOHLER SLIM TRIM BATH/SHOWER MIXERS

KOHLER has taken the lead in developing a choice of trims for shower and bath mixes. The aesthetic advantage of the Slim Trims is that the peripheral hardware no longer dominates – which allows the true heroes, such as the showerhead and surface finishes, to shine!

- Minimalist style
- Clean lines
- Easy installation with new compact valve
- 40mm ceramic disc cartridge
- Suitable for mains pressure
- Polished chrome
- KOHLER finishes resist tarnishing and corrosion
- 15 year warranty on all KOHLER tapware
- Also available in standard size trim kit with and without diverter
- Note: there is matching tapware available for each range of bath/shower mixers