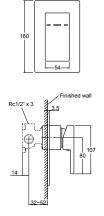

ABOVE: Aleo Bath/Shower Mixer - original style (FRONT AND SIDE VIEWS)

ABOVE: Aleo Bath/Shower Mixer - Slim Trim (FRONT AND SIDE VIEWS)

Aleo Bath/Shower Mixer - Slim Trim 25558A-CP

Aleo Bath/Shower Mixer with Diverter - Slim Trim 25559A-CP