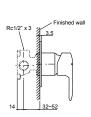

- Minimalist style
- Clean lines
- Easy installation with new compact valve
- 40mm ceramic disc cartridge
- Suitable for mains pressure
- Polished chrome
- KOHLER finishes resist tarnishing and corrosion
- 15 year warranty on all KOHLER tapware
- Also available in standard size trim kit with and without diverter
- Note: there is matching tapware available for each range of bath/shower mixers