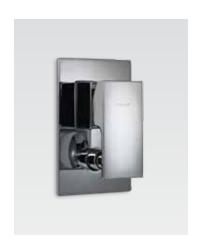

ABOVE: Aleo Bath/Shower Mixer - original style (FRONT AND SIDE VIEWS)

ABOVE: Aleo Bath/Shower Mixer - Slim Trim (FRONT AND SIDE VIEWS)

Aleo Bath/Shower Mixer - Slim Trim 25558A-CP

Aleo Bath/Shower Mixer with Diverter - Slim Trim 25559A-CP