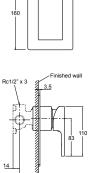

ABOVE: Aleo Bath/Shower Mixer - original style (FRONT AND SIDE VIEWS)

ABOVE: Aleo Bath/Shower Mixer - Slim Trim (FRONT AND SIDE VIEWS)

Aleo Bath/Shower Mixer - Slim Trim 25558A-CP

Aleo Bath/Shower Mixer with Diverter - Slim Trim 25559A-CP