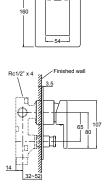

- Minimalist style
- Clean lines
- Easy installation with new compact valve
- 40mm ceramic disc cartridge
- Suitable for mains pressure
- Polished chrome
- KOHLER finishes resist tarnishing and corrosion
- 15 year warranty on all KOHLER tapware
- Also available in standard size trim kit with and without diverter
- Note: there is matching tapware available for each range of bath/shower mixers

ABOVE: Aleo Bath/Shower Mixer - original style (FRONT AND SIDE VIEWS)

ABOVE: Aleo Bath/Shower Mixer - Slim Trim (FRONT AND SIDE VIEWS)

Aleo Bath/Shower Mixer - Slim Trim 25558A-CP

Aleo Bath/Shower Mixer with Diverter - Slim Trim 25559A-CP