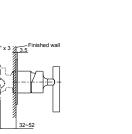

ABOVE: Aleo Bath/Shower Mixer - original style (FRONT AND SIDE VIEWS)

ABOVE: Aleo Bath/Shower Mixer - Slim Trim (FRONT AND SIDE VIEWS)

Aleo Bath/Shower Mixer - Slim Trim 25558A-CP

Aleo Bath/Shower Mixer with Diverter - Slim Trim 25559A-CP