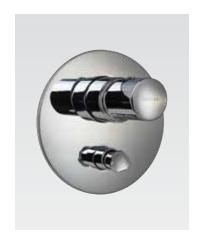

ABOVE: Aleo Bath/Shower Mixer - original style (FRONT AND SIDE VIEWS)

ABOVE: Aleo Bath/Shower Mixer - Slim Trim (FRONT AND SIDE VIEWS)

Aleo Bath/Shower Mixer - Slim Trim 25558A-CP

Aleo Bath/Shower Mixer with Diverter - Slim Trim 25559A-CP

Cuff Bath/Shower Mixer - Slim Trim 25560A-CP

Cuff Bath/Shower Mixer with Diverter - Slim Trim 25561A-CP

Kumin Bath/Shower Mixer - Slim Trim 25562A-CP

Kumin Bath/Shower Mixer with Diverter - Slim Trim 25563A-CP

Loure Bath/Shower Mixer with Diverter - Slim Trim 25549A-CP

Purist Bath/Shower Mixer - Slim Trim 25552A-CP

Purist Bath/Shower Mixer with Diverter - Slim Trim 25553A-CP

Strayt Bath/Shower Mixer - Slim Trim 25554A-CP

Strayt Bath/Shower Mixer with Diverter - Slim Trim 25555A-CP

Toobi Bath/Shower Mixer - Slim Trim 25556A-CP

Toobi Bath/Shower Mixer with Diverter - Slim Trim 25557A-CP

Check online for a showroom near you, or visit the KOHLER showroom at 133 Diana Drive, Glenfield, Auckland.