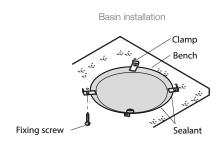

## **Installation Notes:**

• To install, a hole must be made in the bench top. Flexible silicone sealant (not supplied) is then applied to the top side of the basin and clamps (supplied) are used to fix the basin to the underside of the bench.

are used to fix the basin to the underside of the bench.