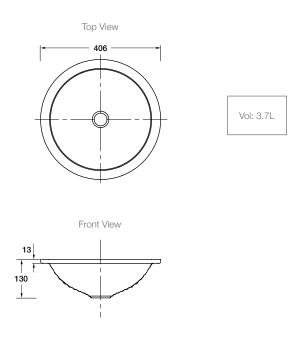

#### **Product**

• Kallos spun glass under counter basin

Kohler Code 2361-B11



# **Included Components**

- Bench fixing clips
- Bench fixing anchors and screws

#### **Features**

- Under bench top installation
- Made from strong, durable spun glass
- Fits in or with a standard size countertop

## **Optional Accessories**

- Tapware
- Generic basin accessories

## **Technical Details**





## **Installation Notes:**

• To install, a hole must be made in the bench top. Flexible silicone sealant (not supplied) is then applied to the top side of the basin and clamps (supplied) are used to fix the basin to the underside of the bench.

are used to fix the basin to the underside of the bench.