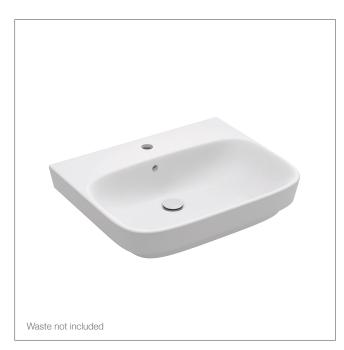

### **Product**

• Modern Life® basin with tap deck

**Kohler Code** 77761T-1-0

#### **Features**

- Bench top installation
- Overflow outlet
- Tap deck for tapware installation

### Material

- Vitreous china
- Colour: white