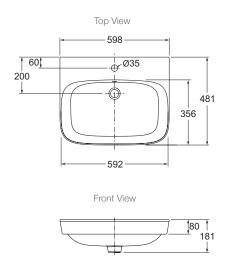

# **Technical Details**

Weight: 15kg Appr

Side View

# **Installation Notes:**

- Allow a minimum of 50mm from the wall for easy cleaning.
- A hole for the basin needs to be made in the bench top (please refer to cutting template).
- The basin is fixed to the bench top using an appropriate silicone sealant (not supplied).
- Requires DN32 waste with overflow (not supplied).