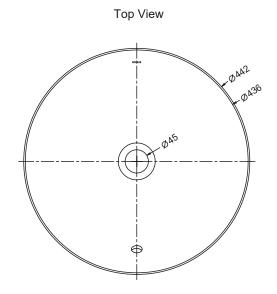

## **Features**

- Installation-self-rimming
- No faucet hole
- Dimensions: 442 x 442 x 167mm

# Technical Details Unit: mm

|       | Length | Width | Height | Depth |
|-------|--------|-------|--------|-------|
| Outer | 442    | 442   | 167    |       |
| Inner | 4364   | 36    |        | 120   |