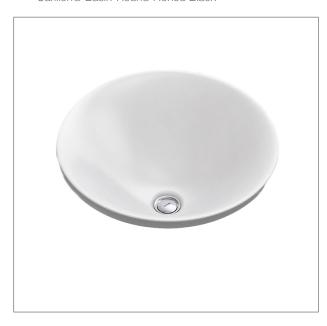

## **Product**

- Carillon® Basin-Round-White
- Carillon® Basin-Round-Honed Black

**Kohler Code** 96118T-0 96118T-HB1

## **Features**

- Installation-self-rimming
- No faucet hole
- Dimensions: 442 x 442 x 167mm

## Colour

- White
- Honed Black