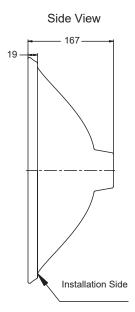

## **Features**

- Installation-self-rimming
- No faucet hole
- Dimensions: 442 x 442 x 167mm

# Technical Details Unit: mm

|       | Length | Width | Height | Depth |
|-------|--------|-------|--------|-------|
| Outer | 442    | 442   | 167    |       |
| Inner | 4364   | 36    |        | 120   |

# **Installation Notes:**

- $\bullet$  Allow a minimum of 50mm from the wall for easy cleaning.
- A hole for the basin needs to be made in the bench top (please refer to cutting template).
- The basin is fixed to the bench top using the appropriate silicone sealant (not supplied).