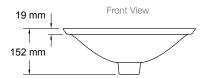

## **Technical Details**

Weight: 7Kg Approx

## **Installation Notes:**

- Allow a minimum of 50mm from the wall for easy cleaning.
- A hole for the basin needs to be made in the bench top (please refer to cutting template).
- The basin is fixed to the bench top using the appropriate silicone sealant (not supplied).
- Requires DN32 waste without overflow (not supplied).