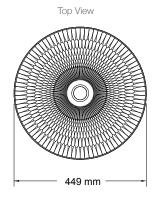

# **Included Components**

• Bench top cutting template

## **Installation Notes:**

- Allow a minimum of 50mm from the wall for easy cleaning.
- A hole for the basin needs to be made in the bench top (please refer to cutting template).
- The basin is fixed to the bench top using the appropriate silicone sealant (not supplied).
- Requires DN32 waste without overflow (not supplied).