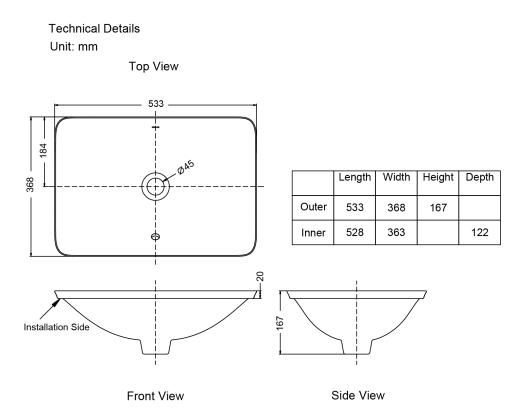

#### Features

- Installation-self-rimming
- No faucet hole
- Dimensions:

533x368x167mm

#### **Installation Notes:**

- Allow a minimum of 50mm from the wall for easy cleaning.
- A hole for the basin needs to be made in the bench top (please refer to cutting template).
- The basin is fixed to the bench top using the appropriate silicone sealant (not supplied).