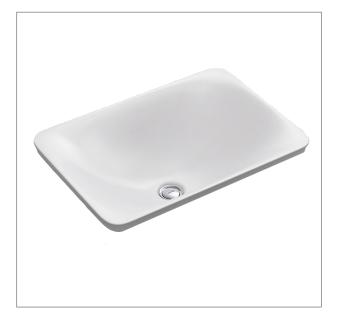

# Carillon®Basin-Rectangular

**Kohler Code** 

96117T-HB1

96117T-0

#### Product

- Carillon® Basin-Rectangular-White
- Carillon® Basin-Rectangular-Honed Black

#### Features

- Installation-self-rimming
- No faucet hole
- Dimensions:

533x368x167mm