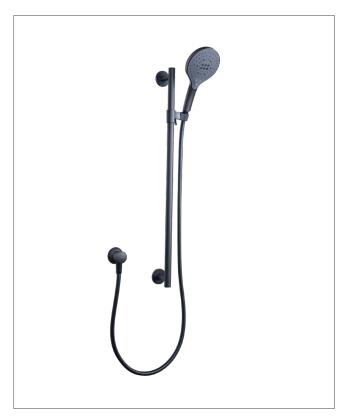

#### **Product**

• Rainduet 3.0 slide shower BL

# **Included Components**

- 1.5m hose
- Handshower
- Wall bracket & elbow

#### **Features**

- Matte black finish
- Multi function handshower
- Wall mounted
- Suitable for mains pressure
- KOHLER finishes resist tarnishing and corrosion