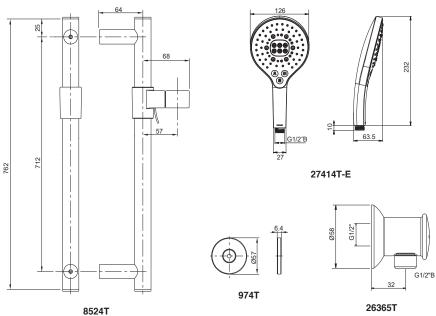

#### **Product**

• Rainduet 3.0 slide shower BL



# **Included Components**

- 1.5m hose
- Handshower
- Wall bracket & elbow

#### **Features**

- Matte black finish
- Multi function handshower
- Wall mounted
- Suitable for mains pressure
- KOHLER finishes resist tarnishing and corrosion



## Kohler Code 27448A-BL



WELS RATING (3 Star @ 9 Litres / min)

## **Technical Details**



All dimensions are in milimetres.

#### Installation Notes:

- Wall elbow G1/2" female thread.
- Maximum working pressure 500kPa. Optimum working pressure 300-500 kPa.
- Inline filters should be used to protect tapware from debris that may be present within the plumbing.
- All installations should comply with local plumbing codes and the relevant requirements of AS/NZS3500.