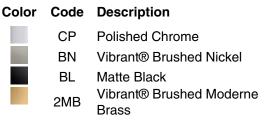

## **Available Colors/Finishes**

Color tiles intended for reference only.

Elate® Toilet paper holder K-27292