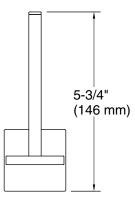

# Square Vertical toilet paper holder K-23289

### **Technical Information**

All product dimensions are nominal. Material: Zinc, Stainless Steel