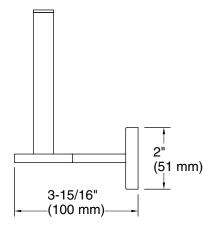

# Square Vertical toilet paper holder K-23289

### **Technical Information**

All product dimensions are nominal. Material: Zinc, Stainless Steel