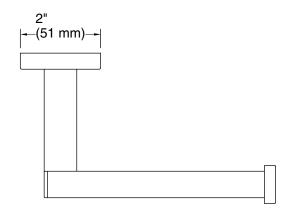

# **Technical Information**

All product dimensions are nominal.

Installation Type: Wall-mount

Material: Zinc, Brass