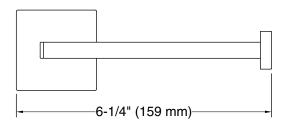

# **Technical Information**

All product dimensions are nominal.

Installation Type: Wall-mount

Material: Zinc, Brass