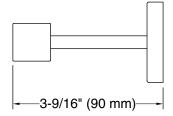

# **Technical Information**

All product dimensions are nominal.

Installation Type: Wall-mount

Material: Zinc, Brass