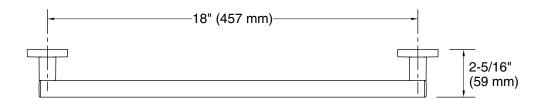

## Features

- 18" (457 mm) bar.
- Provides minimum 300 lb load capacity.

## **Available Colors/Finishes**

Color tiles intended for reference only.

Color Code Description

Square 18" grab bar K-23294

2"