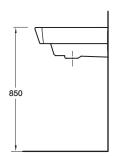

### **Product**

• Rêve 800mm wall hung basin

Kohler Code 5028K-00



# **Included Components**

- Chrome overflow cover
- Wall fixing bolts and anchors

#### **Features**

- Centre tap hole
- Overflow outlet
- Vitreous china

### **Optional Accessories**

- Tapware
- Generic basin accessories

#### **Related Products**

• Rêve basins

• Rêve toilets

## **Technical Details**



Weight: 25kg Approx

Side View





#### Installation Notes:

- For best results, the walls must be square, plumb and level.
- Basin must be secured using the supplied anchors and bolts.
- Wall bracing recommended for timber stud wall installations.