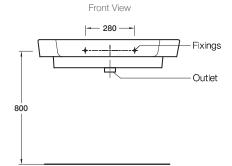

### **Product**

• Rêve 800mm wall hung basin

Kohler Code 5028K-00



# **Included Components**

- Chrome overflow cover
- Wall fixing bolts and anchors

#### **Features**

- Centre tap hole
- Overflow outlet
- Vitreous china

### **Optional Accessories**

- Tapware
- Generic basin accessories

#### **Related Products**

• Rêve basins

• Rêve toilets

## **Technical Details**



Weight: 25kg Approx

Side View





#### Installation Notes:

- For best results, the walls must be square, plumb and level.
- Basin must be secured using the supplied anchors and bolts.
- Wall bracing recommended for timber stud wall installations.