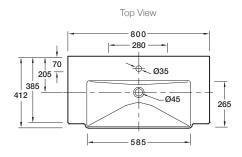

### **Product**

• Rêve 800mm wall hung basin

Kohler Code 5028K-00



# **Included Components**

- Chrome overflow cover
- Wall fixing bolts and anchors

#### **Features**

- Centre tap hole
- Overflow outlet
- Vitreous china

### **Optional Accessories**

- Tapware
- Generic basin accessories

#### **Related Products**

• Rêve basins

• Rêve toilets

## **Technical Details**



Weight: 25kg Approx

Side View





#### Installation Notes:

- For best results, the walls must be square, plumb and level.
- Basin must be secured using the supplied anchors and bolts.
- Wall bracing recommended for timber stud wall installations.