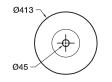

#### **Product**

• Conical bell vessels basin with serpentine bronze design

Kohler Code 14223-SP-G9



# **Included Components**

• Bench top cutting template

#### **Features**

- Bench top installation
- Vitreous china

### **Optional Accessories**

- Tapware
- Generic basin accessories

### **Technical Details**

Top View



Weight: 7kg Approx Vol: 3.3L





## Installation Notes:

- Allow a minimum of 50mm from the wall for easy cleaning.
- A hole for the basin needs to be made in the bench top (please refer to cutting template).
- The basin is fixed to the bench top using the appropriate silicone sealant (not supplied).