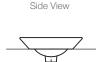

#### **Product**

• Conical bell vessels basin with serpentine bronze design

Kohler Code 14223-SP-G9



# **Included Components**

• Bench top cutting template

#### **Features**

- Bench top installation
- Vitreous china

### **Optional Accessories**

- Tapware
- Generic basin accessories

### **Technical Details**

Top View



Weight: 7kg Approx Vol: 3.3L





## Installation Notes:

- Allow a minimum of 50mm from the wall for easy cleaning.
- A hole for the basin needs to be made in the bench top (please refer to cutting template).
- The basin is fixed to the bench top using the appropriate silicone sealant (not supplied).