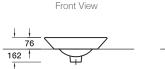

### **Technical Details**

Top View

Weight: 7kg Approx Vol: 3.3L

## Installation Notes:

- Allow a minimum of 50mm from the wall for easy cleaning.
- A hole for the basin needs to be made in the bench top (please refer to cutting template).
- The basin is fixed to the bench top using the appropriate silicone sealant (not supplied).