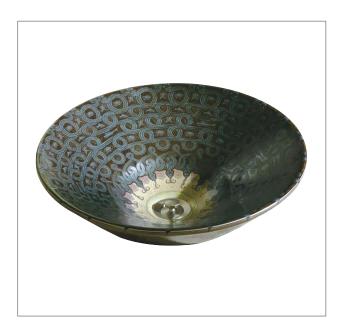

#### **Product**

• Conical bell vessels basin with serpentine bronze design

Kohler Code 14223-SP-G9

#### **Features**

- Bench top installation
- Vitreous china