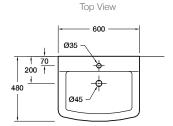

#### **Product**

• Panache 600mm basin

Kohler Code 17156W-00

# **Included Components**

• Wall fixing bolts and anchors

### **Features**

- Centre tap hole only
- Overflow outlet
- Vitreous china

### **Optional Accessories**

- Tapware (page 6.0.1)
- Generic basin accessories (section 1.7.1)



#### **Related Products**

• Panache basins

• Panache toilets

• Panache tapware

## **Technical Details**



Weight: 17kg Approx Vol: 6L (to overflow)

Side View





### Installation Notes:

- For best results, the walls must be square, plumb and level.
- Basin must be secured using the supplied anchors and bolts.
- Wall bracing recommended for timber stud wall installations.