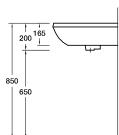

#### **Product**

• Panache 600mm basin

Kohler Code 17156W-00

# **Included Components**

• Wall fixing bolts and anchors

### **Features**

- Centre tap hole only
- Overflow outlet
- Vitreous china

### **Optional Accessories**

- Tapware (page 6.0.1)
- Generic basin accessories (section 1.7.1)



#### **Related Products**

• Panache basins

• Panache toilets

• Panache tapware

## **Technical Details**



Weight: 17kg Approx Vol: 6L (to overflow)

Side View





### Installation Notes:

- For best results, the walls must be square, plumb and level.
- Basin must be secured using the supplied anchors and bolts.
- Wall bracing recommended for timber stud wall installations.