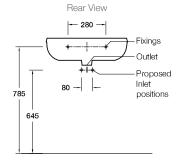

#### **Product**

• Panache 600mm basin

Kohler Code 17156W-00

# **Included Components**

• Wall fixing bolts and anchors

### **Features**

- Centre tap hole only
- Overflow outlet
- Vitreous china

### **Optional Accessories**

- Tapware (page 6.0.1)
- Generic basin accessories (section 1.7.1)



#### **Related Products**

• Panache basins

• Panache toilets

• Panache tapware

## **Technical Details**



Weight: 17kg Approx Vol: 6L (to overflow)

Side View





### Installation Notes:

- For best results, the walls must be square, plumb and level.
- Basin must be secured using the supplied anchors and bolts.
- Wall bracing recommended for timber stud wall installations.