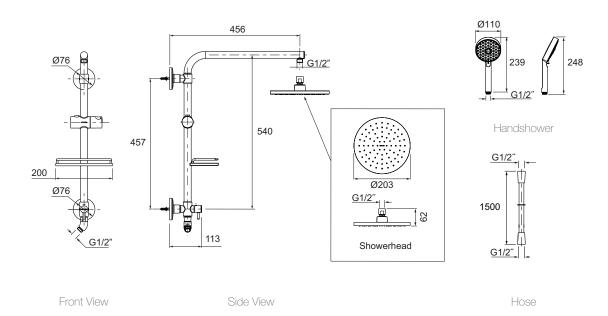

## **Features**

Showerhead

- Polished chrome
- Single function shower head

**Included Components** 

 Square shower column Awaken Hand Shower • 1.5m Shower Hose

- Multi function handshower
- Suitable for mains pressure
- KOHLER finishes resist tarnishing and corrosion
- Column lets you customise your shower with a rainhead and handshower.
- Includes column/slidebar and handshower bracket.
- For use in shower-only installations with arched showerarm for increased rainhead clearance.
- Slidebar bracket allows you to adjust height and angle of handshower.
- Diverter at the base of the column makes for easy toggling between handshower and rainhead.

# **Technical Details**