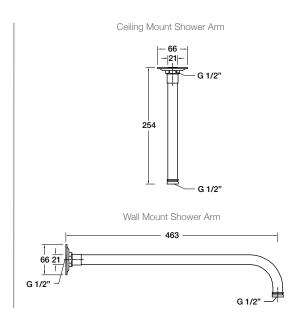

## **Optional Accessories**

- Ceiling mount shower arm
- Wall mount shower arm

### **Technical Details**