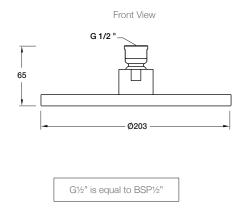

### **Technical Details**

## Installation Notes:

- G1/2" female shower head inlet.
- Optimum working pressure 300-500 kPa.
- Inline filters should be used to protect tapware from debris that may be present within the plumbing.