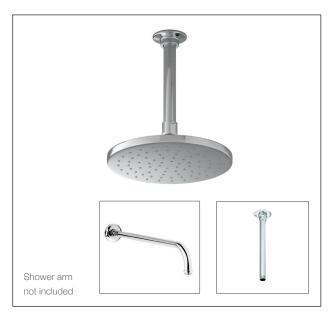

#### **Product**

- RainCan 200mm round shower head
- Ceiling mount shower arm
- Wall mount shower arm

## **Optional Accessories**

- Ceiling mount shower arm
- Wall mount shower arm