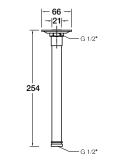

## **Optional Accessories**

- Ceiling mount shower arm
- Wall mount shower arm

# 16347A-CP 16346A-CP

Kohler Code 18359A-CP

WELS RATING (3 Star 9 Litres / min)

Ceiling Mount Shower Arm

Wall Mount Shower Arm