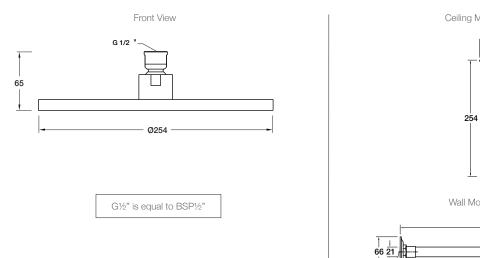

## **Technical Details**

## Installation Notes:

- G1/2" female shower head inlet.
- Optimum working pressure 300-500 kPa.
- Inline filters should be used to protect tapware from debris that may be present within the plumbing.

Australia www.kohler.com.au New Zealand www.kohler.co.nz Sizes are approximate. All measurements shown are in millimetres. Aug 2015 1183047-A04-F