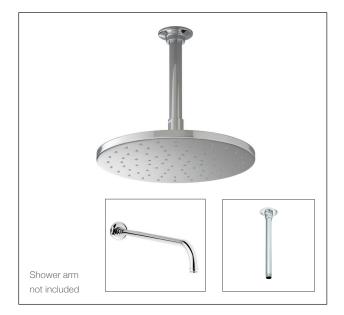

## RainCan® 250mm Round Shower Head

### Product

- RainCan 250mm round shower head
- Ceiling mount shower arm
- Wall mount shower arm

## **Optional Accessories**

- Ceiling mount shower arm
- Wall mount shower arm