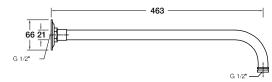

# 16347A-CP 16346A-CP

Kohler Code 18359A-CP

WELS RATING (3 Star 9 Litres / min)

Ceiling Mount Shower Arm

Wall Mount Shower Arm