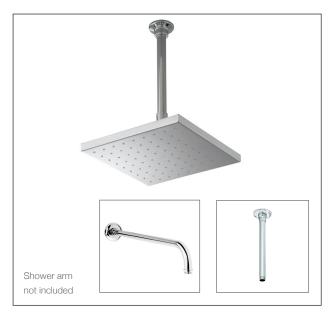

#### **Product**

- RainCan 250mm square shower head
- Ceiling mount shower arm
- Wall mount shower arm

## **Optional Accessories**

- Ceiling mount shower arm
- Wall mount shower arm