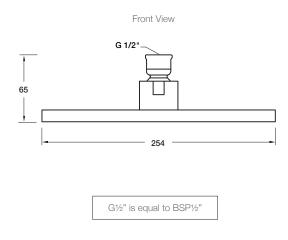

#### **Technical Details**

### Installation Notes:

- G1/2" female shower head inlet.
- Optimum working pressure 300-500 kPa.
- Inline filters should be used to protect tapware from debris that may be present within the plumbing.