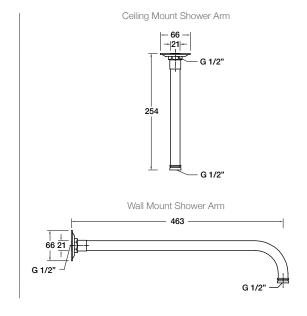

## **Optional Accessories**

- Ceiling mount shower arm
- Wall mount shower arm

#### **Technical Details**