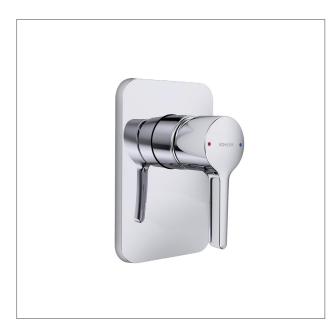

#### **Product**

• Viteo shower or bath mixer

Mico Code

**Kohler Code** 

601622

5225A-CP

#### **Features**

- Diverter version allows water to be delivered through a bath spout or shower.
- Polished chrome
- Metal construction
- 40mm ceramic disc valve
- Suitable for mains pressure
- KOHLER finishes resist tarnishing and corrosion