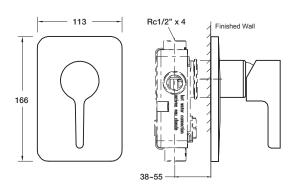

## **Technical Details**

Front View (No Diverter)

Side View (No Diverter)

### **Installation Notes:**

- Rc1/2" female inlets and outlets.
- Optimum working pressure 300-500 kPa.
- Maximum hydrostatic pressure 800kPa. (This pressure may be exceeded only under test conditions).
- Maximum temperature 80°C.
- Where normal working pressure exceeds the maximum, pressure limiting valves should be installed.
- For optimum installation it is important that the valve is installed plumb on both horizontal and vertical planes.
- Inline filters should be used to protect tapware from debris that may be present within the plumbing.