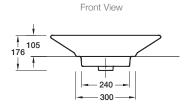

# **Product**

• Rêve vessels basin

Kohler Code 4819T-0



### • Chrome overflow cover

### **Features**

- Bench top installation
- Overflow outlet
- Vitreous china

# **Optional Accessories**

- Tapware (page 6.0.1)
- Generic basin accessories (section 1.8)



## **Related Products**

• Rêve basins (page 1.0.1)

• Rêve toilets (page 2.0.1)

### **Technical Details**

Top View



Weight: 10.65kg Appr





## **Installation Notes:**

- Allow a minimum of 50mm from the wall for easy cleaning.
- A hole for the basin needs to be made in the bench top (please refer to cutting template).
- The basin is fixed to the bench top using the appropriate silicone sealant (not supplied).