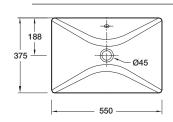

# **Product**

• Rêve vessels basin

Kohler Code 4819T-0



### • Chrome overflow cover

### **Features**

- Bench top installation
- Overflow outlet
- Vitreous china

# **Optional Accessories**

- Tapware (page 6.0.1)
- Generic basin accessories (section 1.8)



## **Related Products**

• Rêve basins (page 1.0.1)

• Rêve toilets (page 2.0.1)

### **Technical Details**

Top View



Weight: 10.65kg Appr





## **Installation Notes:**

- Allow a minimum of 50mm from the wall for easy cleaning.
- A hole for the basin needs to be made in the bench top (please refer to cutting template).
- The basin is fixed to the bench top using the appropriate silicone sealant (not supplied).