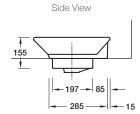

# **Product**

• Rêve vessels basin

Kohler Code 4819T-0



### • Chrome overflow cover

### **Features**

- Bench top installation
- Overflow outlet
- Vitreous china

# **Optional Accessories**

- Tapware (page 6.0.1)
- Generic basin accessories (section 1.8)



## **Related Products**

• Rêve basins (page 1.0.1)

• Rêve toilets (page 2.0.1)

### **Technical Details**

Top View



Weight: 10.65kg Appr





## **Installation Notes:**

- Allow a minimum of 50mm from the wall for easy cleaning.
- A hole for the basin needs to be made in the bench top (please refer to cutting template).
- The basin is fixed to the bench top using the appropriate silicone sealant (not supplied).