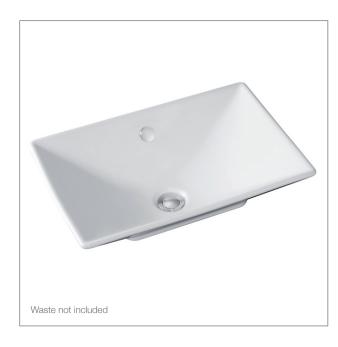

# **Product**

• Rêve vessels basin

Kohler Code 4819T-0

### **Features**

- Bench top installation
- Overflow outlet
- Vitreous china