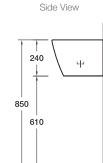

### **Product**

• Ove hand wash basin





# **Included Components**

- Chrome overflow cover
- Wall fixing bolts and anchors

### **Features**

- Right hand tap hole only
- Overflow outlet
- Vitreous china

# **Optional Accessories**

- Tapware (page 6.0.1)
- Generic basin accessories (section 1.8)

### **Related Products**

• Ove basins (page 1.0.1)

Tapware and waste not included

- Ove toilets (page 2.0.1)
- Ove bath (page 3.0.1)

#### **Technical Details**



Weight: 10kg Appr





### **Installation Notes:**

- For best results, the walls must be square, plumb and level.
- Basin must be secured using the supplied anchors and bolts.
- Wall bracing recommended for timber stud wall installations.