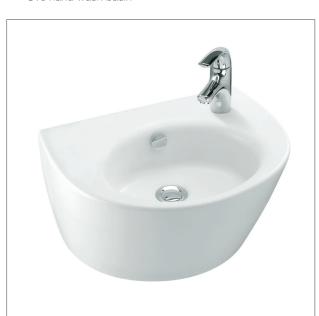

### **Product**

• Ove hand wash basin

### **Features**

- Right hand tap hole only
- Overflow outlet
- Vitreous china