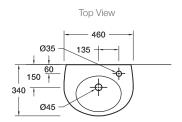

### **Product**

• Ove hand wash basin





# **Included Components**

- Chrome overflow cover
- Wall fixing bolts and anchors

### **Features**

- Right hand tap hole only
- Overflow outlet
- Vitreous china

# **Optional Accessories**

- Tapware (page 6.0.1)
- Generic basin accessories (section 1.8)

### **Related Products**

• Ove basins (page 1.0.1)

Tapware and waste not included

- Ove toilets (page 2.0.1)
- Ove bath (page 3.0.1)

#### **Technical Details**



Weight: 10kg Appr





### **Installation Notes:**

- For best results, the walls must be square, plumb and level.
- Basin must be secured using the supplied anchors and bolts.
- Wall bracing recommended for timber stud wall installations.