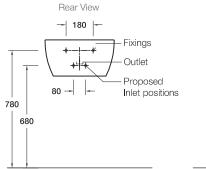

### **Installation Notes:**

- For best results, the walls must be square, plumb and level.
- Basin must be secured using the supplied anchors and bolts.
- Wall bracing recommended for timber stud wall installations.