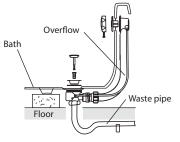

## **Included Components**

- 40mm chrome pop-up waste and overflow
- Removable charcoal bath pillow