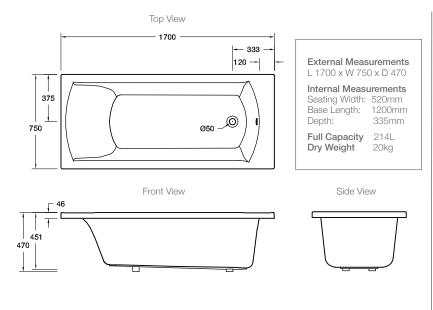

### **Product**

• Ove drop-in bath



## **Included Components**

- 40mm chrome pop-up waste and overflow
- Removable charcoal bath pillow

### **Features**

- Drop-in acrylic bath (fully reinforced)
- Charcoal bath pillow for increased head comfort

### **Optional Accessories**

Tapware



### **Related Products**

Ove basins

Ove toilets

• Ove furniture

#### **Technical Details**







# **Installation Notes:**

• Floor must provide support for a minimum of 400kg and must be level.



New Zealand www.kohler.co.nz

Sizes are approximate.
All measurements shown are in millimetres.

Aug 2015 1182530-A04-E