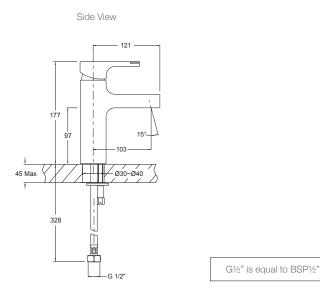

### Installation Notes:

- Optimum working pressure 100-500 kPa.
- Maximum hydrostatic pressure 800 kPa (This pressure may be exceeded only under test conditions).
- Maximum temperature 80°C.
- Maximum bench thickness is 45mm.
- Where normal working pressure exceeds the maximum, pressure limiting valves should be installed.
- Inline filters should be used to protect tapware from debris that may be present within the plumbing.

Australia www.kohler.com.au New Zealand www.kohler.co.nz

Sizes are approximate. All measurements shown are in millimetres. Aug 2015 1237891-A04-D **KOHLER** 