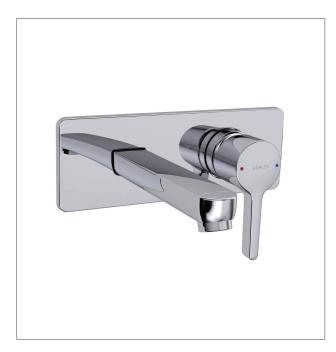

#### **Product**

• Viteo wall mount basin set

## **Included Components**

- In wall valve
- Trim kit
- Spout

#### **Features**

- Polished chrome
- Metal body construction
- Ceramic disc valve
- Suitable for mains pressure
- KOHLER finishes resist tarnishing and corrosion