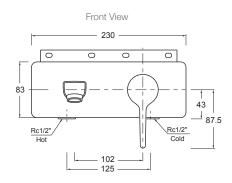

## **Technical Details**

# **Installation Notes:**

- Female Rc1/2" inlets.
- Optimum working pressure 300-500 kPa.
- Maximum hydrostatic pressure 800 kPa (This pressure may be exceeded only under test conditions).
- Maximum temperature 80°C.
- Where normal working pressure exceeds the maximum, pressure limiting valves should be installed.
- Inline filters should be used to protect tapware from debris that may be present within the plumbing.