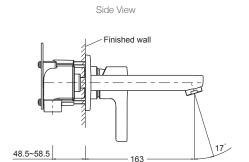

## **Technical Details**

# **Installation Notes:**

- Female Rc1/2" inlets.
- Optimum working pressure 300-500 kPa.
- Maximum hydrostatic pressure 800 kPa (This pressure may be exceeded only under test conditions).
- Maximum temperature 80°C.
- Where normal working pressure exceeds the maximum, pressure limiting valves should be installed.
- Inline filters should be used to protect tapware from debris that may be present within the plumbing.