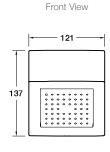

### **Product**

• WaterTile 54 nozzle shower head



# Kohler Code 8022A-CP

# **Included Components**

- Installation template
- Shower head adapter

#### **Features**

- Metal construction
- Polished chrome
- WELS RATING (3 Star 7 Litres / min)
- 54-nozzle, fully-adjustable, pivoting sprayhead
- Suitable for mains pressure
- MasterClean™ spray nozzles for soothing water experience
- Low profile design
- Vertical wall installation
- KOHLER finishes resist tarnishing and corrosion

### **Related Products**

WaterTile shower tapware

## **Technical Details**





G½" is equal to BSP½"

## Installation Notes:

- G1/2" male inlet.
- Optimum working pressure 300-500 kPa.
- Inline filters should be used to protect tapware from debris that may be present within the plumbing.