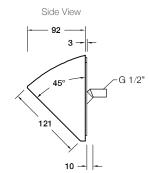

## **Technical Details**

G½" is equal to BSP½"

## Installation Notes:

- G1/2" male inlet.
- Optimum working pressure 300-500 kPa.
- Inline filters should be used to protect tapware from debris that may be present within the plumbing.