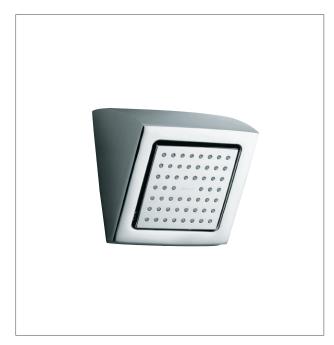

### **Product**

• WaterTile 54 nozzle shower head

#### **Features**

- Metal construction
- Polished chrome
- WELS RATING (3 Star 7 Litres / min)
- 54-nozzle, fully-adjustable, pivoting sprayhead
- Suitable for mains pressure
- MasterClean™ spray nozzles for soothing water experience
- Low profile design
- Vertical wall installation
- KOHLER finishes resist tarnishing and corrosion