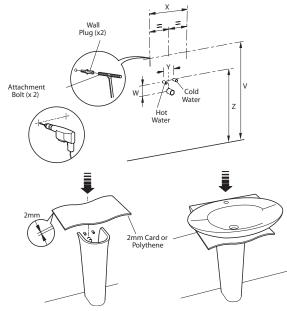

#### Install the Basin

- **1.** Make sure that the basin is installed by a competant installer.
- **2.** Before installation carefully inspect the new item for any signs of damage.

|            | Basin      | V   | W   | Х    | Y  | Z   |
|------------|------------|-----|-----|------|----|-----|
| 4152W      | Patio      | 795 | 80  | 180  | 80 | 630 |
| 19490      | Patio      | 795 | 80  | 280  | 80 | 630 |
| 19496      | Patio      | 800 | 80  | 280  | 80 | 630 |
| 19082      | Odela      | 795 | 80  | 280  | 80 | 635 |
| 19083      | Odela      | 805 | 80  | 280  | 80 | 645 |
| 19499W     | Odela      | 790 | 80  | 280  | 80 | 630 |
| 19953 & 5  | Ove        | 790 | 80  | 280  | 80 | 630 |
| 19961      | Ove        | 800 | 80  | 280  | 80 | 640 |
| 19072 & 3  | Presquile  | 785 | 80  | 280  | 80 | 625 |
| 19023 & 34 | Escale     | 780 | 130 | 280  | 80 | 720 |
| 2287W      | Devonshire | 745 | 110 | 375  | 80 | 595 |
| 19450      | Freelance  | 805 | 80  | 280* | 80 | 630 |
| 19451      | Freelance  | 805 | 80  | 280* | 80 | 630 |
| 19452      | Freelance  | 805 | 80  | 280  | 80 | 630 |
| 19458      | Freelance  | 805 | 80  | 200  | 80 | 630 |

Note! \*All dimensions based on waste centreline except

freelance. LH - only 50 mm on left, RH - only 50 mm on right

- **3.** Install the services.
- 4. Make sure that the hot and cold water supply pipes and the waste are installed correctly.
- 5. Position the pedestal and place a 2 mm thick piece of card or polythene on top of it. Place the basin on top of this and ensure it is level (not required if using semi- pedestal).
- 6. Mark through the positions of the fixing holes.
- 7. Remove the basin and drill the fixing holes.

- **11.** Fit the basin in position over the attachment bolts
- **12.** Adjust the offset nut until the basin is level.
- **13.** When the basin is level, fit the washers and the nuts and secure in place.
- 14. Remove any excess silicone sealant.
- 15. Reposition the full pedestal (if required).