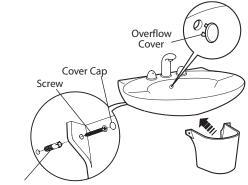

#### Install the Semi-Pedestal

Wall Plug

- **1.** Hold the semi-pedestal in position and mark the position of the fixing holes.
- **2.** Drill the holes and secure the semi-pedestal in position with wall plugs and screws (not supplied). Place cover caps over the heads of the screws.
- **3.** Place the overflow cover over the overflow hole in the basin (if supplied).

## SPARE PARTS

| Part Number | Description    |  |  |
|-------------|----------------|--|--|
| 5527-NF     | Basin Fixings  |  |  |
| E4061       | Overflow Cover |  |  |