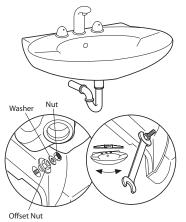

- **11.** Fit the basin in position over the attachment bolts
- **12.** Adjust the offset nut until the basin is level.
- **13.** When the basin is level, fit the washers and the nuts and secure in place.
- 14. Remove any excess silicone sealant.
- 15. Reposition the full pedestal (if required).